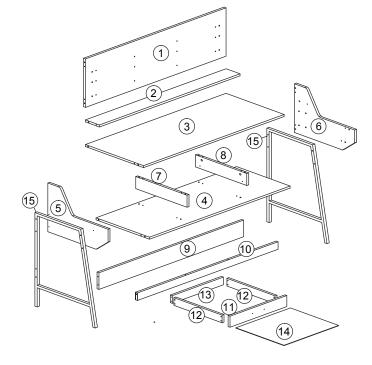

| Parts List |                |      |  |  |
|------------|----------------|------|--|--|
| No.        | Description    | Q.ty |  |  |
| 1          | Back Panel     | 1PC  |  |  |
| 2          | Shelf Panel    | 1PC  |  |  |
| 3          | Table Top      | 1PC  |  |  |
| 4          | Bottom Panel   | 1PC  |  |  |
| 5          | Left Panel     | 1PC  |  |  |
| 6          | Right Panel    | 1PC  |  |  |
| 7          | Upright Left   | 1PC  |  |  |
| 8          | Upright Right  | 1PC  |  |  |
| 9          | Modesty Panel  | 1PC  |  |  |
| 10         | Bottom Support | 1PC  |  |  |
| 11         | Drawer Front   | 1PC  |  |  |
| 12         | Drawer Side    | 2PCS |  |  |
| 13         | Drawer Back    | 1PC  |  |  |
| 14         | Drawer Bottom  | 1PC  |  |  |
| 15         | Metal Leg      | 2PCS |  |  |