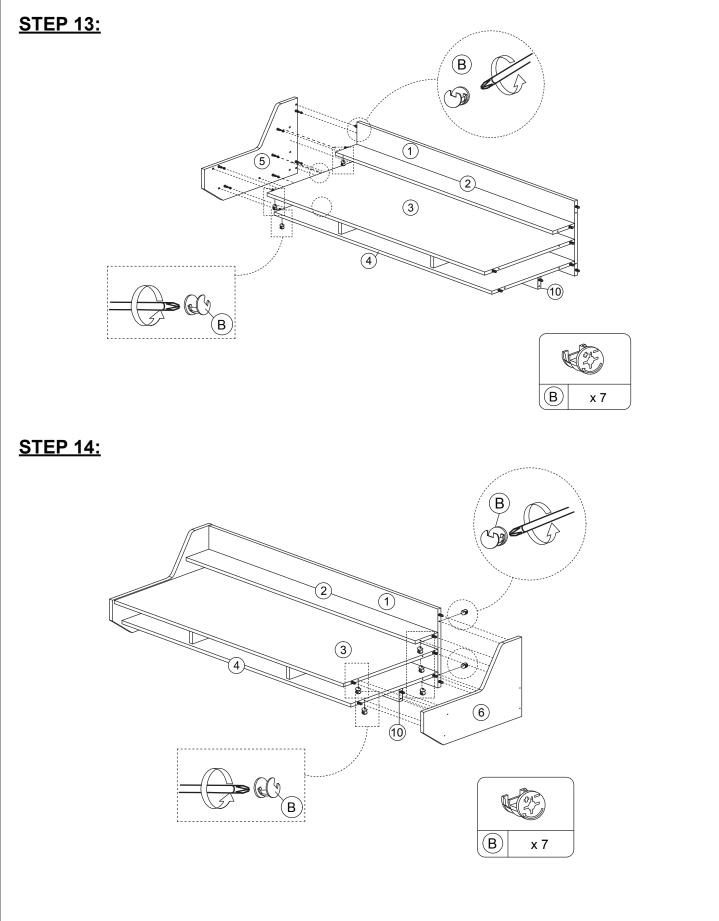

### STEP 11:

STEP 12:

ITEM NO.: 1820-40 DESK

Cleaning instruction: Clean using soft cloth

ITEM NO.: 1820-40 DESK