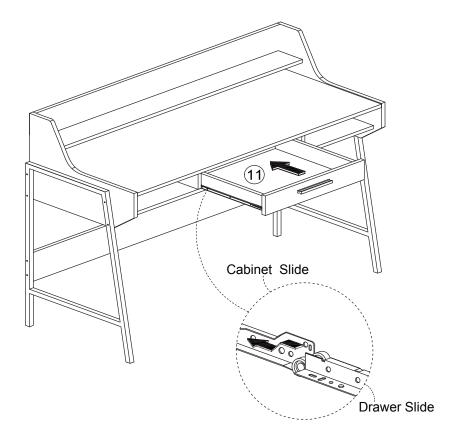

### STEP 11:

STEP 12:

ITEM NO.: 1820-40 DESK

Cleaning instruction: Clean using soft cloth

ITEM NO.: 1820-40 DESK