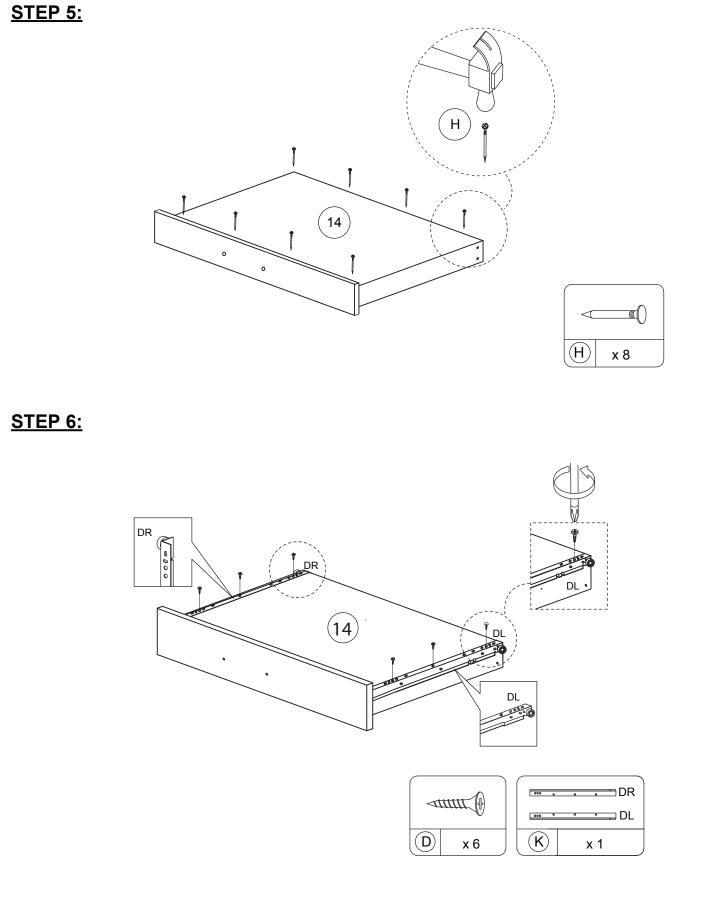

### <u>STEP 3:</u>

STEP 4:

ITEM NO.: 1820-40

DESK

ITEM NO.: 1820-40 DESK

### <u>STEP 7:</u>

 $(\mathsf{E})$ 

x 2

**ITEM NO.: 1820-40** DESK

ITEM NO.: 1820-40 DESK