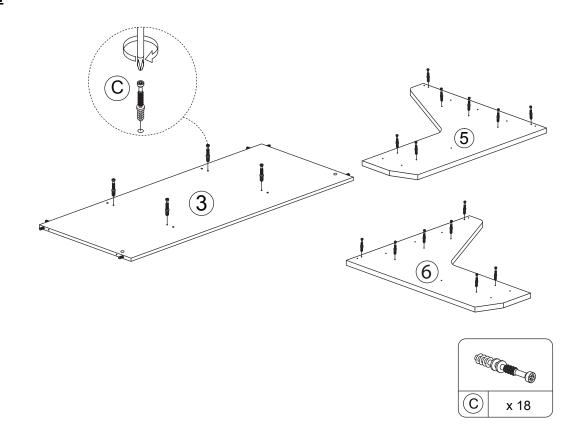

| Hardware List |             |        |               |                |  |
|---------------|-------------|--------|---------------|----------------|--|
| No.           | Description | Sketch | Size          | Q.ty           |  |
| Α             | Wood Dowels |        | M8x 30mm      | 30pcs          |  |
| В             | Cam Lock    |        | D15mm x T11mm | 18pcs          |  |
| С             | Cam Bolts   |        | M6 x 40mm     | 18pcs          |  |
| D             | Screws      |        | Ø3.5 x 12mm   | 12pcs          |  |
| E             | Screws      | -      | Ø4 x 32mm     | 14pcs          |  |
| F             | Screws      | -      | Ø4 x 38mm     | 8pcs           |  |
| G             | Screws      | -      | Ø4 x 45mm     | 16pcs          |  |
| Н             | Nail        | <()    | Ø1.8 x 18mm   | 8pcs           |  |
| Ι             | Handle      |        | 7050          | 1pc            |  |
| J             | Bolts       |        | Ø4 x 25mm     | 2pcs           |  |
| к             | Rails       |        | 350mm         | 4pcs/<br>2sets |  |

### <u>STEP 3:</u>

STEP 4:

ITEM NO.: 1820-40

DESK

ITEM NO.: 1820-40 DESK