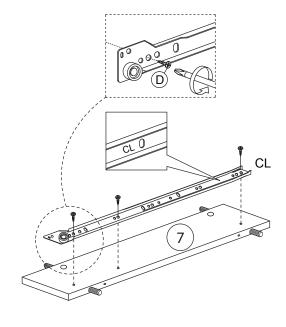

| Hardware List |             |        |               |                |  |
|---------------|-------------|--------|---------------|----------------|--|
| No.           | Description | Sketch | Size          | Q.ty           |  |
| Α             | Wood Dowels |        | M8x 30mm      | 30pcs          |  |
| В             | Cam Lock    |        | D15mm x T11mm | 18pcs          |  |
| С             | Cam Bolts   |        | M6 x 40mm     | 18pcs          |  |
| D             | Screws      |        | Ø3.5 x 12mm   | 12pcs          |  |
| E             | Screws      | -      | Ø4 x 32mm     | 14pcs          |  |
| F             | Screws      | -      | Ø4 x 38mm     | 8pcs           |  |
| G             | Screws      | -      | Ø4 x 45mm     | 16pcs          |  |
| Н             | Nail        | <()    | Ø1.8 x 18mm   | 8pcs           |  |
| Ι             | Handle      |        | 7050          | 1pc            |  |
| J             | Bolts       |        | Ø4 x 25mm     | 2pcs           |  |
| к             | Rails       |        | 350mm         | 4pcs/<br>2sets |  |

### <u>STEP 7:</u>

 $(\mathsf{E})$ 

x 2

**ITEM NO.: 1820-40** DESK

ITEM NO.: 1820-40 DESK