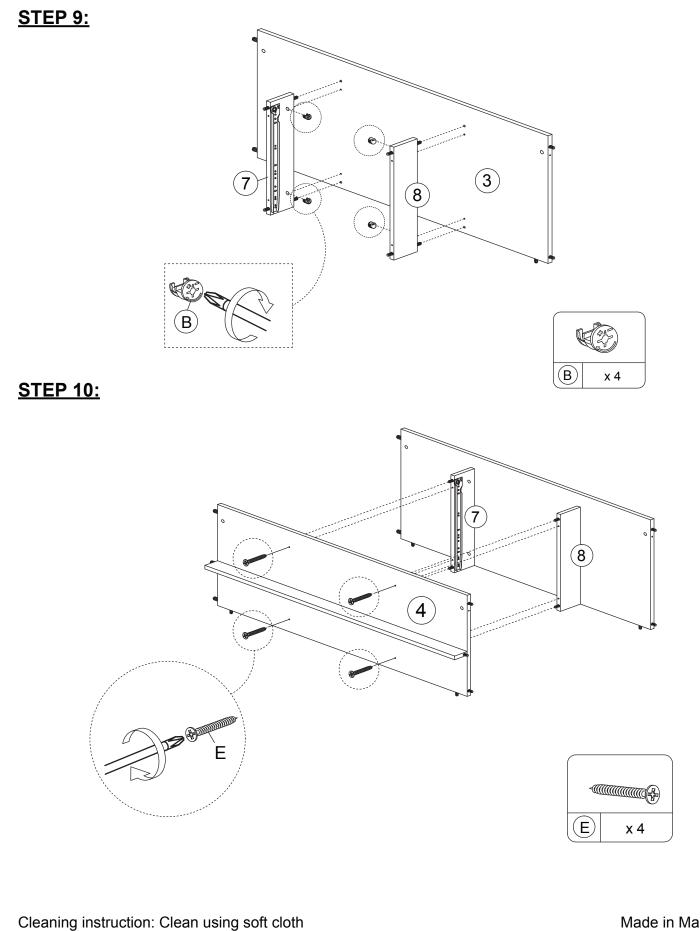

### <u>STEP 7:</u>

 $(\mathsf{E})$ 

x 2

**ITEM NO.: 1820-40** DESK

ITEM NO.: 1820-40 DESK

### STEP 11:

STEP 12:

ITEM NO.: 1820-40 DESK

Cleaning instruction: Clean using soft cloth

ITEM NO.: 1820-40 DESK