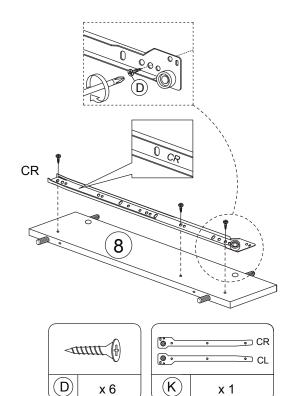

x 18mm   | 8pcs           |  |
| Ι             | Handle      |        | 7050          | 1pc            |  |
| J             | Bolts       |        | Ø4 x 25mm     | 2pcs           |  |
| к             | Rails       |        | 350mm         | 4pcs/<br>2sets |  |

#### NOTE : YOU WILL ALSO NEED A SCREWDRIVER (NOT PROVIDED)

These parts are cumbersome and heavy. Therefore, two people are recommended in order to prevent personal injury and insure the parts are not damaged during the assembly.

#### <u>Important Notes</u>

\*Keep all hardware parts out of reach of children!

\*Tighten screws periodically! With the use of this product bolts and screws may become loose over time! \*Don't attempt to modify parts!



<u>STEP 1:</u>



<u>STEP 2:</u>



ITEM NO.: 1820-40 DESK

### <u>STEP 3:</u>





STEP 4:

ITEM NO.: 1820-40

DESK



ITEM NO.: 1820-40 DESK

### <u>STEP 7:</u>



 $(\mathsf{E})$ 

x 2

**ITEM NO.: 1820-40** DESK



ITEM NO.: 1820-40 DESK

### STEP 11:



STEP 12:



ITEM NO.: 1820-40 DESK



Cleaning instruction: Clean using soft cloth

ITEM NO.: 1820-40 DESK

### STEP 15:



STEP 16:



ITEM NO.: 1820-40 DESK

### **STEP 17:**