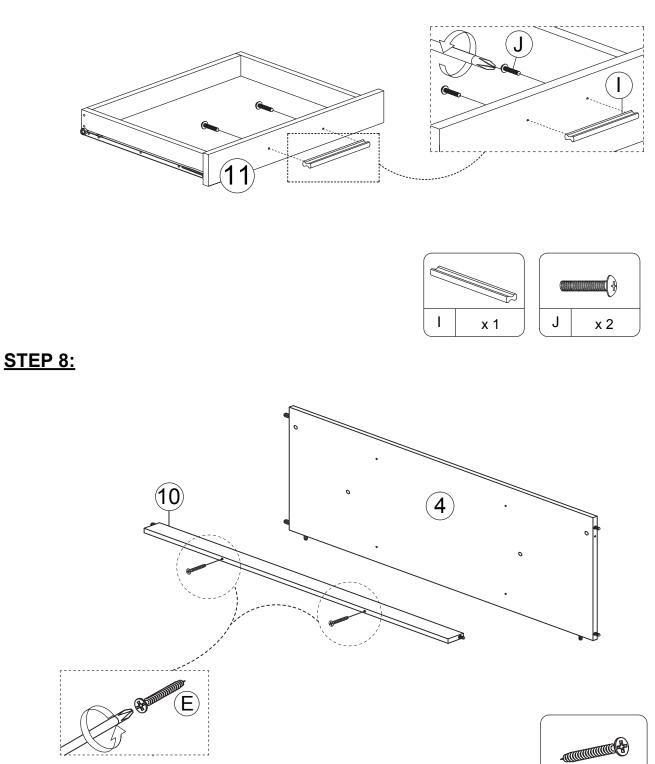

### <u>STEP 7:</u>

 $(\mathsf{E})$ 

x 2

**ITEM NO.: 1820-40** DESK

ITEM NO.: 1820-40 DESK