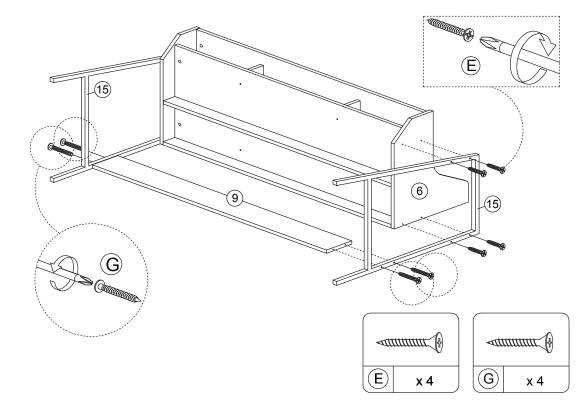

### <u>STEP 7:</u>

 $(\mathsf{E})$ 

x 2

**ITEM NO.: 1820-40** DESK

ITEM NO.: 1820-40 DESK