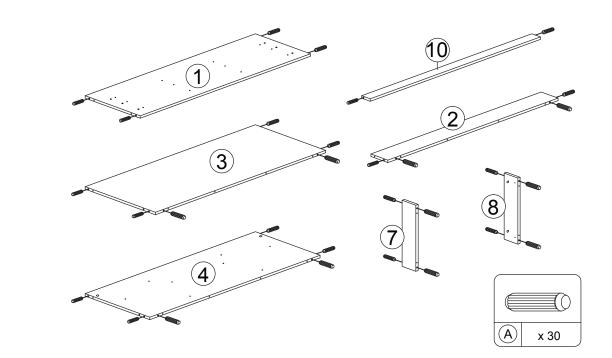

| Parts List |                |      |  |  |
|------------|----------------|------|--|--|
| No.        | Description    | Q.ty |  |  |
| 1          | Back Panel     | 1PC  |  |  |
| 2          | Shelf Panel    | 1PC  |  |  |
| 3          | Table Top      | 1PC  |  |  |
| 4          | Bottom Panel   | 1PC  |  |  |
| 5          | Left Panel     | 1PC  |  |  |
| 6          | Right Panel    | 1PC  |  |  |
| 7          | Upright Left   | 1PC  |  |  |
| 8          | Upright Right  | 1PC  |  |  |
| 9          | Modesty Panel  | 1PC  |  |  |
| 10         | Bottom Support | 1PC  |  |  |
| 11         | Drawer Front   | 1PC  |  |  |
| 12         | Drawer Side    | 2PCS |  |  |
| 13         | Drawer Back    | 1PC  |  |  |
| 14         | Drawer Bottom  | 1PC  |  |  |
| 15         | Metal Leg      | 2PCS |  |  |

| Hardware List |             |        |               |                |  |
|---------------|-------------|--------|---------------|----------------|--|
| No.           | Description | Sketch | Size          | Q.ty           |  |
| Α             | Wood Dowels |        | M8x 30mm      | 30pcs          |  |
| В             | Cam Lock    |        | D15mm x T11mm | 18pcs          |  |
| С             | Cam Bolts   |        | M6 x 40mm     | 18pcs          |  |
| D             | Screws      |        | Ø3.5 x 12mm   | 12pcs          |  |
| E             | Screws      | -      | Ø4 x 32mm     | 14pcs          |  |
| F             | Screws      | -      | Ø4 x 38mm     | 8pcs           |  |
| G             | Screws      | -      | Ø4 x 45mm     | 16pcs          |  |
| Н             | Nail        | <()    | Ø1.8 x 18mm   | 8pcs           |  |
| Ι             | Handle      |        | 7050          | 1pc            |  |
| J             | Bolts       |        | Ø4 x 25mm     | 2pcs           |  |
| к             | Rails       |        | 350mm         | 4pcs/<br>2sets |  |