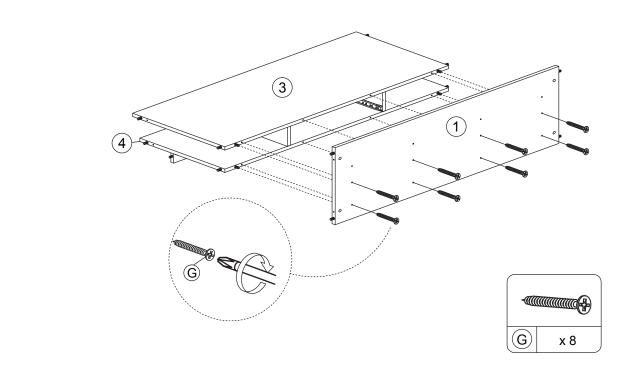

### STEP 11:

STEP 12:

ITEM NO.: 1820-40 DESK

Cleaning instruction: Clean using soft cloth

ITEM NO.: 1820-40 DESK