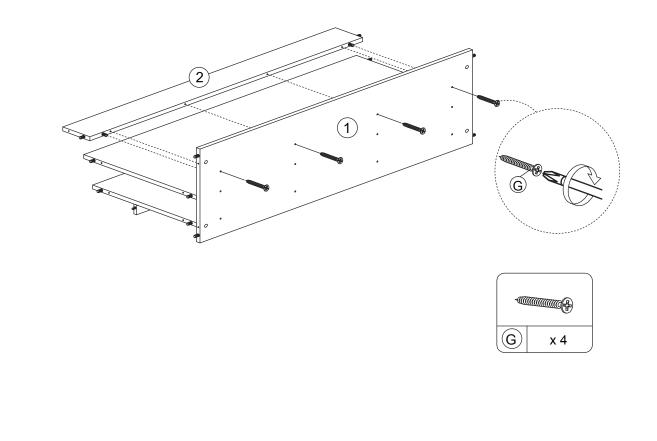

### STEP 11:

STEP 12:

ITEM NO.: 1820-40 DESK

Cleaning instruction: Clean using soft cloth

ITEM NO.: 1820-40 DESK