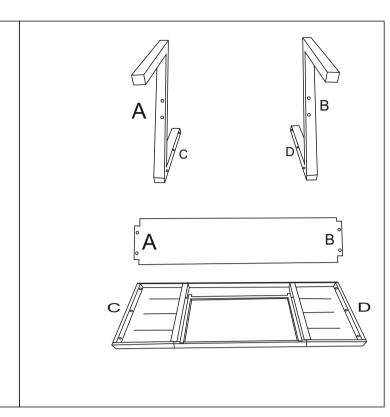

## **HOW TO ASSEMBLY**

STEP-1 Place the writing table top upside on rug and match marking A with A & B With B respectively.

STEP-2 Insert allen bolt F with spring washer H and flat washer G then tighten with allen key E.

STEP-3 Match marking C with C and D with D respectively.

STEP-4 Insert allen bolt F with spring washer H and flat washer G then tighten with allen key E.

STEP-5 Turn the writing table down writing table ready to use.