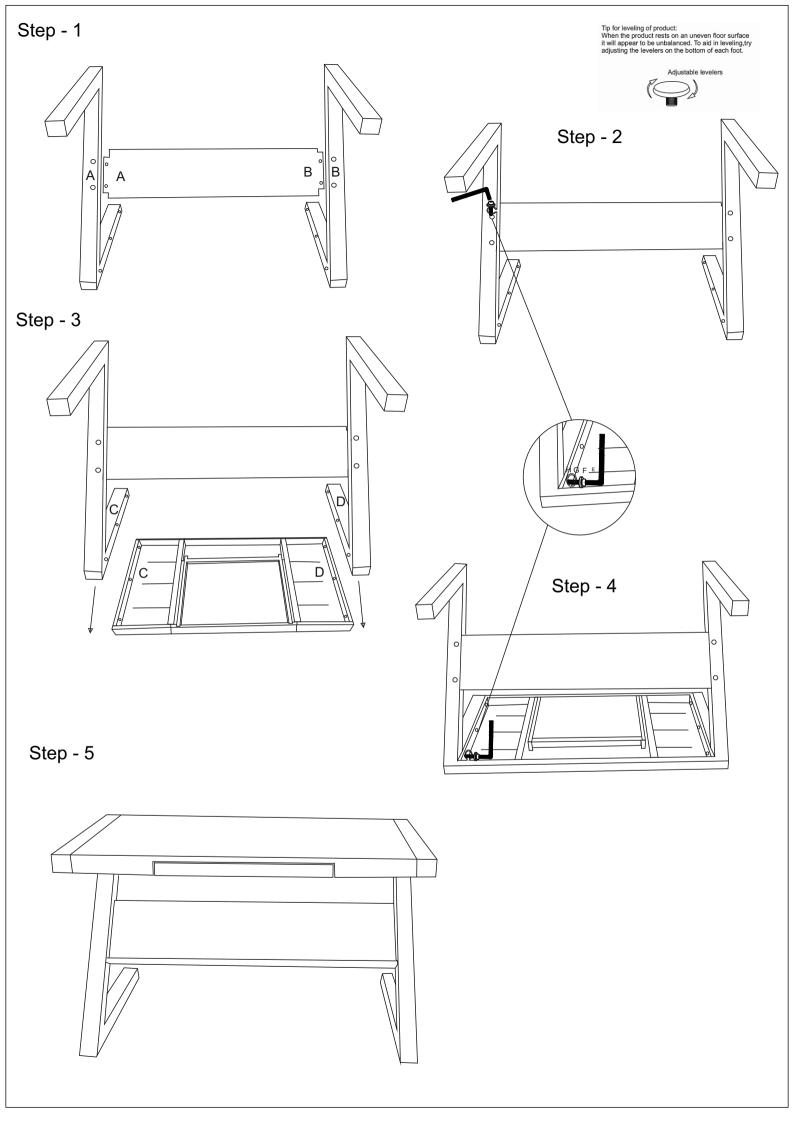

## **HOW TO ASSEMBLY**

STEP-1 Place the writing table top upside on rug and match marking A with A & B With B respectively.

STEP-2 Insert allen bolt F with spring washer H and flat washer G then tighten with allen key E.

STEP-3 Match marking C with C and D with D respectively.

STEP-4 Insert allen bolt F with spring washer H and flat washer G then tighten with allen key E.

STEP-5 Turn the writing table down writing table ready to use.