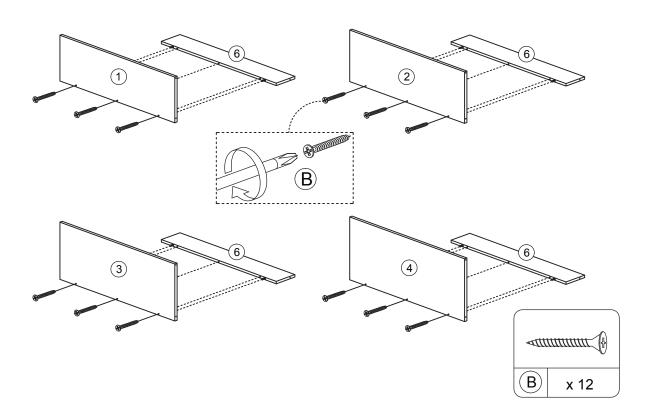

| Hardware List |             |                                                  |          |       |  |  |
|---------------|-------------|--------------------------------------------------|----------|-------|--|--|
| No.           | Description | Sketch                                           | Size     | Q.ty  |  |  |
| Α             | Wood Dowels |                                                  | M8x 30mm | 8pcs  |  |  |
| В             | Screws      | <i>&lt;0.00000000000000000000000000000000000</i> | M4x 38mm | 12pcs |  |  |
| С             | Screws      | <i>▼1111111111</i>                               | M4x 45mm | 28pcs |  |  |

### **STEP 3:**

ITEM NO.: 1820-20 BOOKSHELF