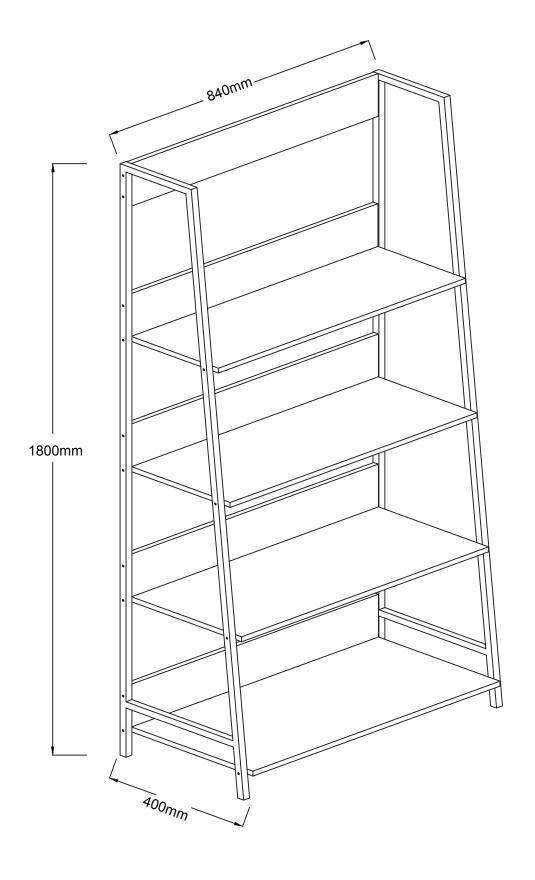

ITEM NO.: 1820-20 BOOKSHELF

Thank you for purchasing this quality product. Place all wooden parts on a clean and smooth surface such as a rug or carpet to avoid the parts from being scratched. Be sure to check all packing materials carefully for small parts may have come loose inside the carton during shipment, clarify and count all parts and compare with the parts list below. Do not tighten all screws / bolts until all completely assembled.

Cleaning instruction: Clean using soft cloth

ITEM NO.: 1820-20 BOOKSHELF