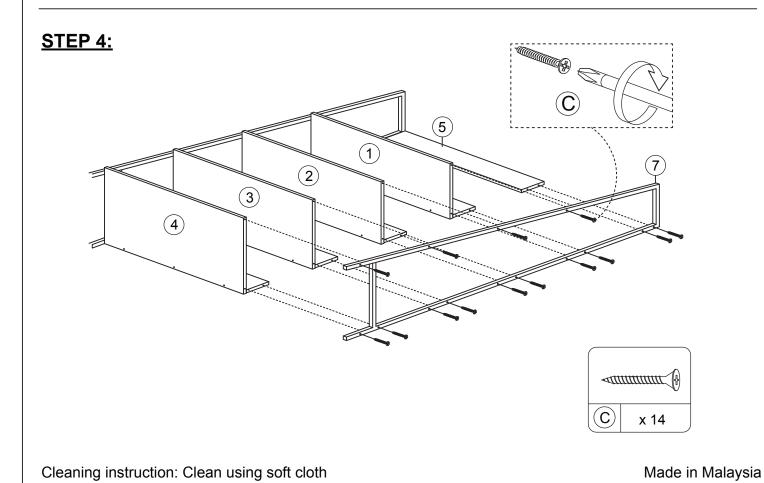

| 12pcs |  |  |
| С             | Screws      | <i>▼1111111111</i>                               | M4x 45mm | 28pcs |  |  |

#### NOTE: YOU WILL ALSO NEED A SCREWDRIVER (NOT PROVIDED)

These parts are cumbersome and heavy. Therefore, two people are recommended in order to prevent personal injury and insure the parts are not damaged during the assembly.

#### Important Notes

- \*Keep all hardware parts out of reach of children!
- \*Tighten screws periodically! With the use of this product bolts and screws may become loose over time!
- \*Don't attempt to modify parts!



Cleaning instruction: Clean using soft cloth

ITEM NO.: 1820-20 BOOKSHELF

#### **STEP 1:**



#### STEP 2:



Cleaning instruction: Clean using soft cloth

Made in Malaysia

ITEM NO.: 1820-20 BOOKSHELF

### **STEP 3:**





ITEM NO.: 1820-20 BOOKSHELF

### **STEP 5**:



Cleaning instruction: Clean using soft cloth

Made in Malaysia