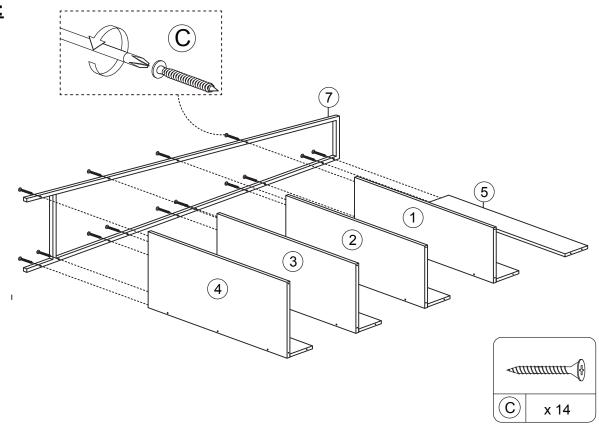

| Hardware List |             |                                                  |          |       |  |  |
|---------------|-------------|--------------------------------------------------|----------|-------|--|--|
| No.           | Description | Sketch                                           | Size     | Q.ty  |  |  |
| Α             | Wood Dowels |                                                  | M8x 30mm | 8pcs  |  |  |
| В             | Screws      | <i>&lt;0.00000000000000000000000000000000000</i> | M4x 38mm | 12pcs |  |  |
| С             | Screws      | <i>▼1111111111</i>                               | M4x 45mm | 28pcs |  |  |

### **STEP 5**:

Cleaning instruction: Clean using soft cloth

Made in Malaysia