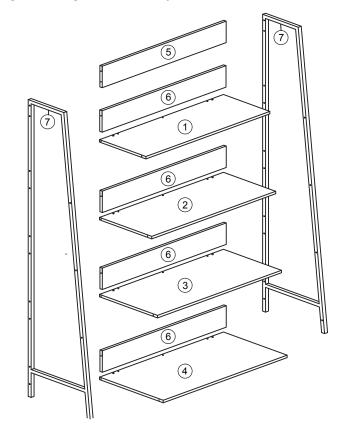

| No. | Description    | Q.ty |
|-----|----------------|------|
| 1   | Top Panel      | 1PC  |
| 2   | Shelf Panel 1  | 1PC  |
| 3   | Shelf Panel 2  | 1PC  |
| 4   | Bottom Panel   | 1PC  |
| 5   | Top Back Panel | 1PC  |
| 6   | Back Panel     | 4PCS |
| 7   | Metal Leg      | 2PCS |

#### **STEP 1:**