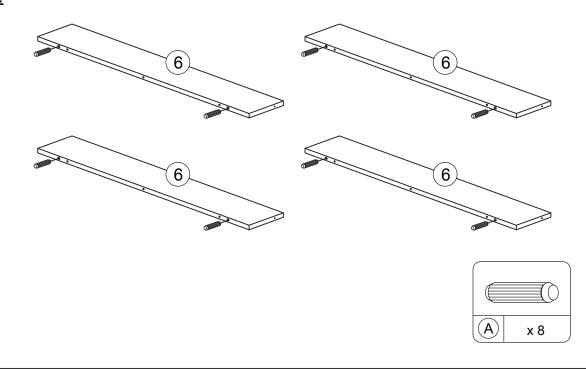

| Hardware List |             |                                                  |          |       |  |  |
|---------------|-------------|--------------------------------------------------|----------|-------|--|--|
| No.           | Description | Sketch                                           | Size     | Q.ty  |  |  |
| Α             | Wood Dowels |                                                  | M8x 30mm | 8pcs  |  |  |
| В             | Screws      | <i>&lt;0.00000000000000000000000000000000000</i> | M4x 38mm | 12pcs |  |  |
| С             | Screws      | <i>▼1111111111</i>                               | M4x 45mm | 28pcs |  |  |

#### STEP 2:

Cleaning instruction: Clean using soft cloth

Made in Malaysia

ITEM NO.: 1820-20 BOOKSHELF