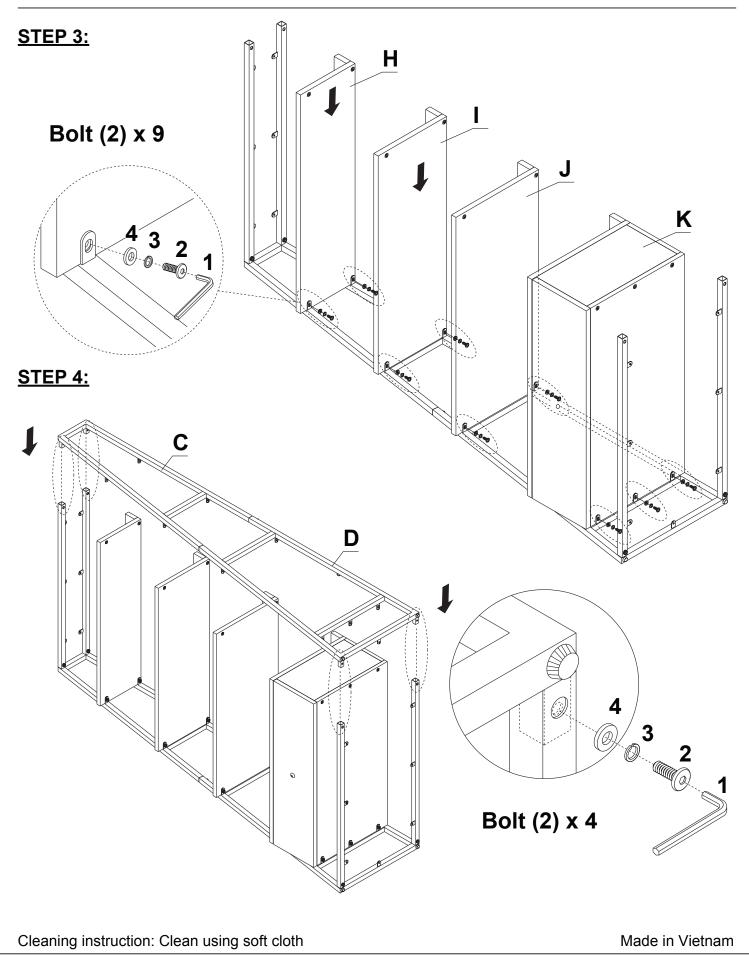

t Washer   | $\bigcirc$                     | Ø16 x 1/4" x 2mm | 32pcs |  |  |
| 5             | Screws        | ()uuuno>                       | #4 x 12mm        | 14pcs |  |  |
| 6             | Anti-tip kit  | Attached inside the drawer box |                  | 1SET  |  |  |

#### NOTE : YOU WILL ALSO NEED A SCREWDRIVER (NOT PROVIDED)

These parts are cumbersome and heavy. Therefore, two people are recommended in order to prevent personal injury and insure the parts are not damaged during the assembly.

### <u> Important Notes</u>

- \*Keep all hardware parts out of reach of children!
- \*Tighten screws periodically! With the use of this product bolts and screws may become loose over time! \*Don't attempt to modify parts!



### ITEM NO.: T147-20 Bookcase



ITEM NO.: T147-20 Bookcase



### ITEM NO.: T147-20 Bookcase





### ITEM NO.: T147-20 Bookcase



Cleaning instruction: Clean using soft cloth

Made in Vietnam