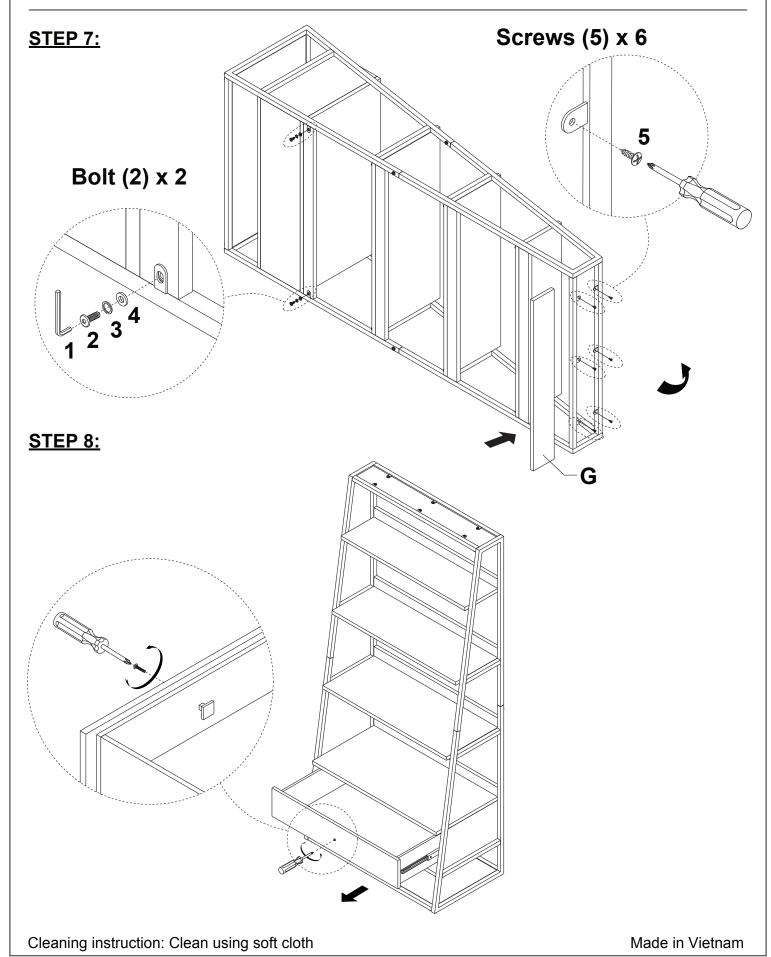

| Ø16 x 1/4" x 2mm | 32pcs |  |  |
| 5             | Screws        | ()uuuno>                       | #4 x 12mm        | 14pcs |  |  |
| 6             | Anti-tip kit  | Attached inside the drawer box |                  | 1SET  |  |  |

#### NOTE : YOU WILL ALSO NEED A SCREWDRIVER (NOT PROVIDED)

These parts are cumbersome and heavy. Therefore, two people are recommended in order to prevent personal injury and insure the parts are not damaged during the assembly.

### <u> Important Notes</u>

- \*Keep all hardware parts out of reach of children!
- \*Tighten screws periodically! With the use of this product bolts and screws may become loose over time! \*Don't attempt to modify parts!



### ITEM NO.: T147-20 Bookcase



ITEM NO.: T147-20 Bookcase



### ITEM NO.: T147-20 Bookcase





### ITEM NO.: T147-20 Bookcase



Cleaning instruction: Clean using soft cloth

Made in Vietnam