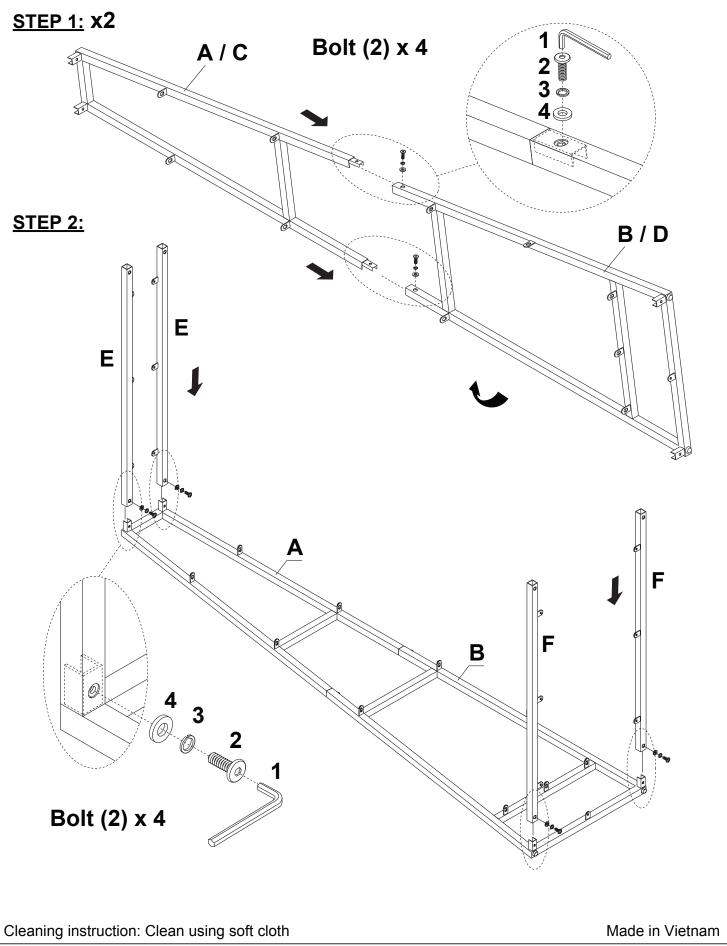

| Hardware List |               |                                |                  |       |  |  |
|---------------|---------------|--------------------------------|------------------|-------|--|--|
| No.           | Description   | Sketch                         | Size             | Q.ty  |  |  |
| 1             | Allen Key     |                                | M4               | 1pc   |  |  |
| 2             | Allen Bolt    |                                | 1/4" x 16mm      | 32pcs |  |  |
| 3             | Spring Washer | O                              | Ø12 x 1/4" x 1mm | 32pcs |  |  |
| 4             | Flat Washer   | $\bigcirc$                     | Ø16 x 1/4" x 2mm | 32pcs |  |  |
| 5             | Screws        | ()uuuno>                       | #4 x 12mm        | 14pcs |  |  |
| 6             | Anti-tip kit  | Attached inside the drawer box |                  | 1SET  |  |  |

### ITEM NO.: T147-20 Bookcase