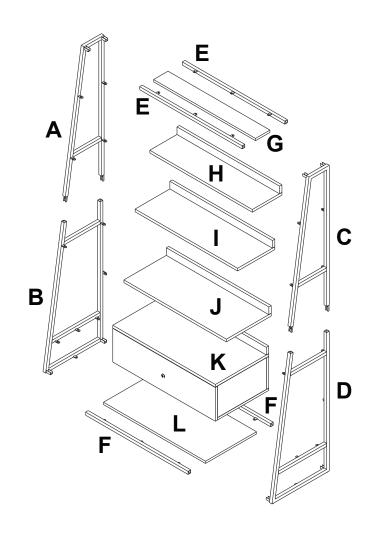

| Parts List |                           |      |  |  |
|------------|---------------------------|------|--|--|
| No.        | Description               | Q.ty |  |  |
| Α          | Upper left side frame     | 1PC  |  |  |
| В          | Lower left side frame 1PC |      |  |  |
| С          | Upper right side frame    | 1PC  |  |  |
| D          | Lower right side frame    | 1PC  |  |  |
| Е          | Lower Crossbar            | 2PCS |  |  |
| F          | Upper Crossbar            | 2PCS |  |  |
| G          | Top Panel                 | 1PC  |  |  |
| Н          | Shelf #1                  | 1PC  |  |  |
| I          | Shelf #2                  | 1PC  |  |  |
| J          | Shelf #3                  | 1PC  |  |  |
| K          | Drawer Storage Box        | 1PC  |  |  |
| L          | Bottom Panel              | 1PC  |  |  |