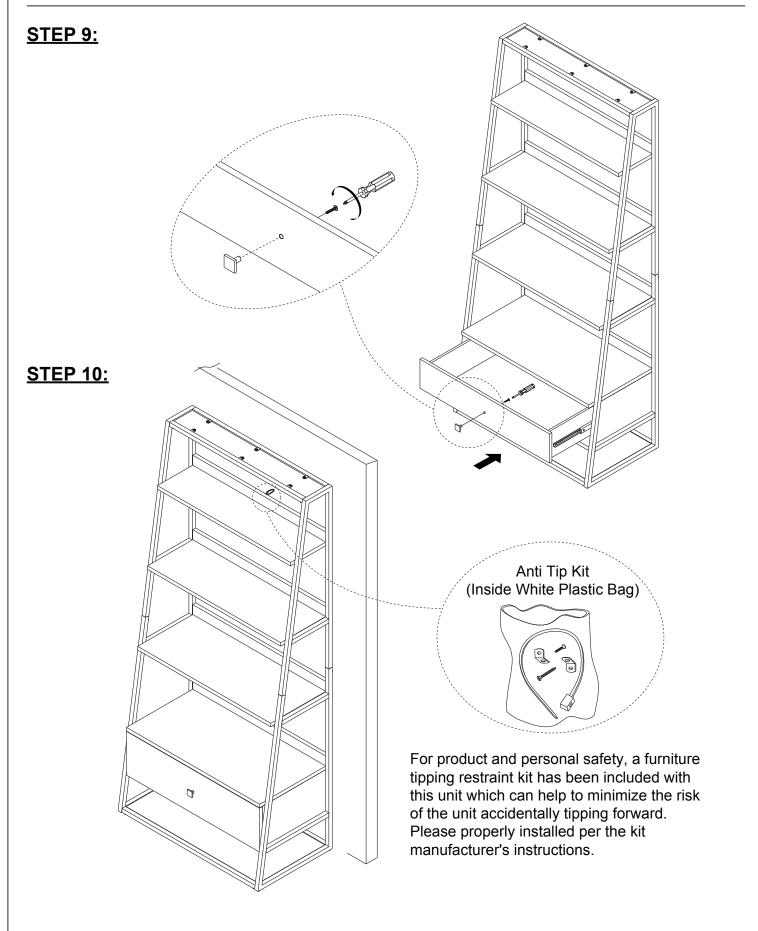

### ITEM NO.: T147-20 Bookcase

Cleaning instruction: Clean using soft cloth

Made in Vietnam