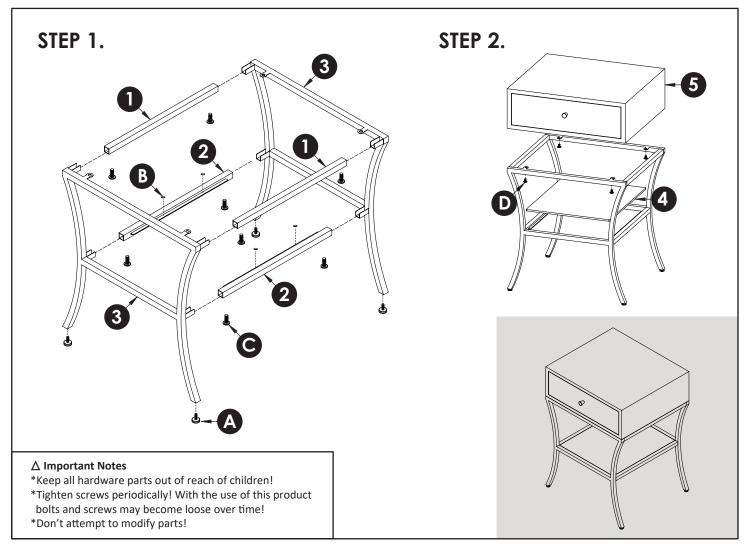

Thank you for purchasing this quality product. Be sure to check all packing materials carefully for small parts may have come loose inside the carton during shipment, clarify and count all parts and compare with the parts list below.

Do not completely tighten until the item has been fully assembled.

| HARDWARE LIST |   |              |             |       | PARTS LIST |                |                |       |
|---------------|---|--------------|-------------|-------|------------|----------------|----------------|-------|
| A             |   | FOOT PAD     | Ø3/16"x13mm | 4 pcs | 1          | <b>♦</b> ••••• | METAL<br>TUBE  | 2 pcs |
| В             | 0 | GLASS<br>PAD |             | 4 pcs | 2          | •              | METAL<br>TUBE  | 2 pcs |
| С             |   | BOLT         | Ø1/4"x12mm  | 8 pcs | 3          |                | METAL<br>FRAME | 2 pcs |
| D             | 9 | BOLT         | Ø1/4"x9mm   | 4 pcs |            |                |                |       |
| Е             |   | ALLEN KEY    |             | 1 pc  | 4          |                | GLASS          | 1 no  |
|               |   |              |             |       | 4          |                | ULASS          | 1 pc  |
|               |   |              |             |       | 5          | o o            | WOOD<br>DRAWER | 1 pc  |