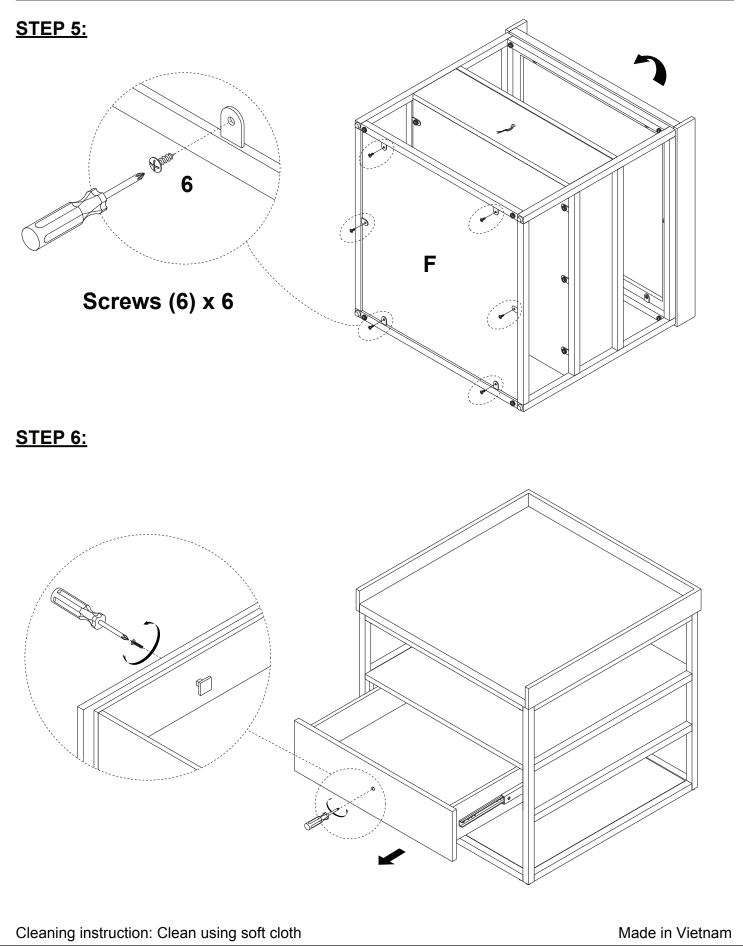

### **STEP 1:**

Do not fully tighten the bolts until all parts have been assembled.