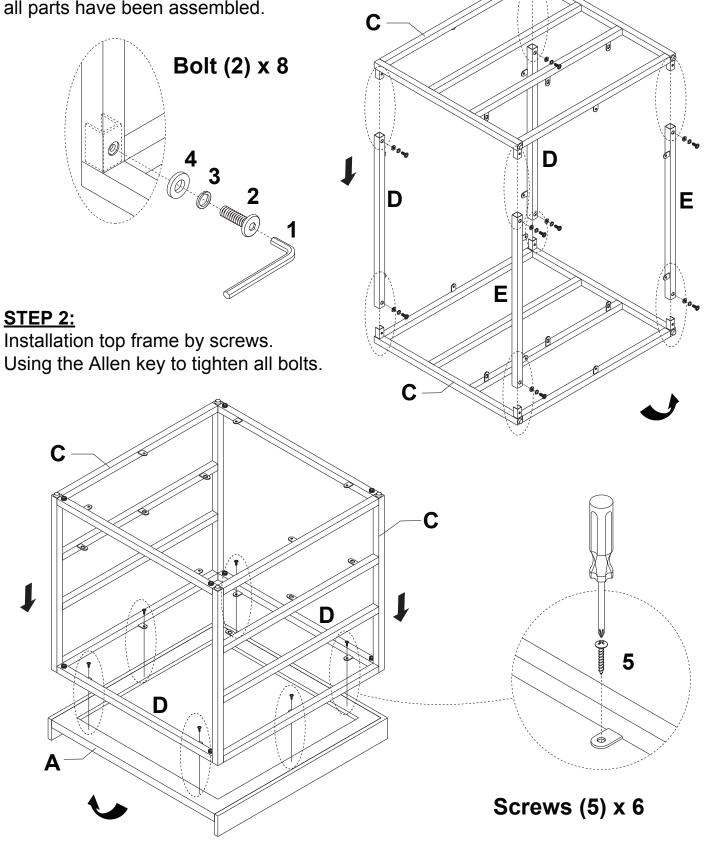

### **STEP 1:**

Do not fully tighten the bolts until all parts have been assembled.