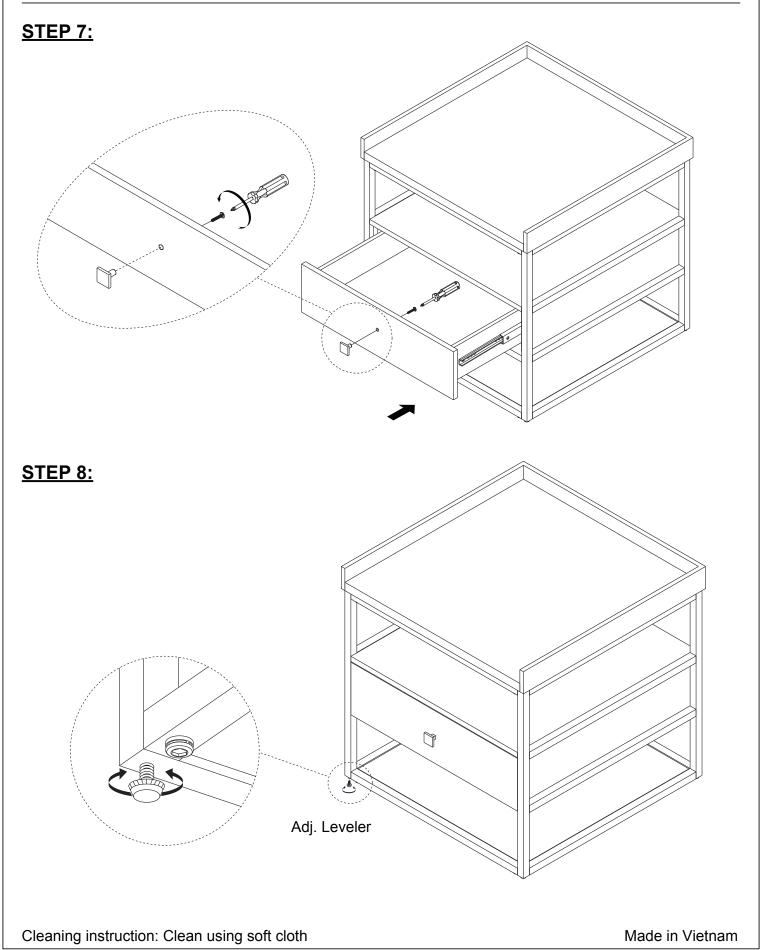

| 6pcs  |
| F          | Bottom Panel   | 1PC  | 6             | Screws        | ()mma>    | #4 x 12mm        | 6pcs  |

#### NOTE : YOU WILL ALSO NEED A SCREWDRIVER (NOT PROVIDED)

These parts are cumbersome and heavy. Therefore, two people are recommended in order to prevent personal injury and insure the parts are not damaged during the assembly.

#### <u> Important Notes</u>

\*Keep all hardware parts out of reach of children!

\*Tighten screws periodically! With the use of this product bolts and screws may become loose over time! \*Don't attempt to modify parts!



ITEM NO.: T147-04 End Table

### **STEP 1:**

Do not fully tighten the bolts until all parts have been assembled.



### ITEM NO.: T147-04 End Table



### ITEM NO.: T147-04 End Table



### ITEM NO.: T147-04 End Table