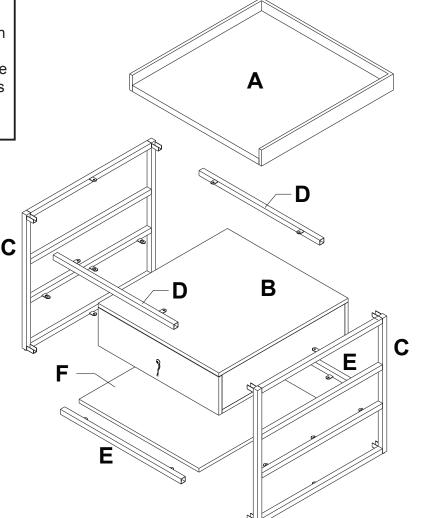

| Parts List |                |      | Hardware List |               |           |                  |       |
|------------|----------------|------|---------------|---------------|-----------|------------------|-------|
| No.        | Description    | Q.ty | No.           | Description   | Sketch    | Size             | Q.ty  |
| Α          | Tray Top       | 1PC  | 1             | Allen Key     |           | M4               | 1pc   |
| В          | Drawer Frame   | 1PC  | 2             | Allen Bolt    |           | 1/4" x 16mm      | 14pcs |
| С          | Side Frame     | 2PCS | 3             | Spring Washer | 0         | Ø12 x 1/4" x 1mm | 14pcs |
| D          | Upper Crossbar | 2PCS | 4             | Flat Washer   | 0         | Ø16 x 1/4" x 2mm | 14pcs |
| Е          | Lower Crossbar | 2PCS | 5             | Screws        | (c)uuuun> | #4 x 16mm        | 6pcs  |
| F          | Bottom Panel   | 1PC  | 6             | Screws        | ()mma>    | #4 x 12mm        | 6pcs  |