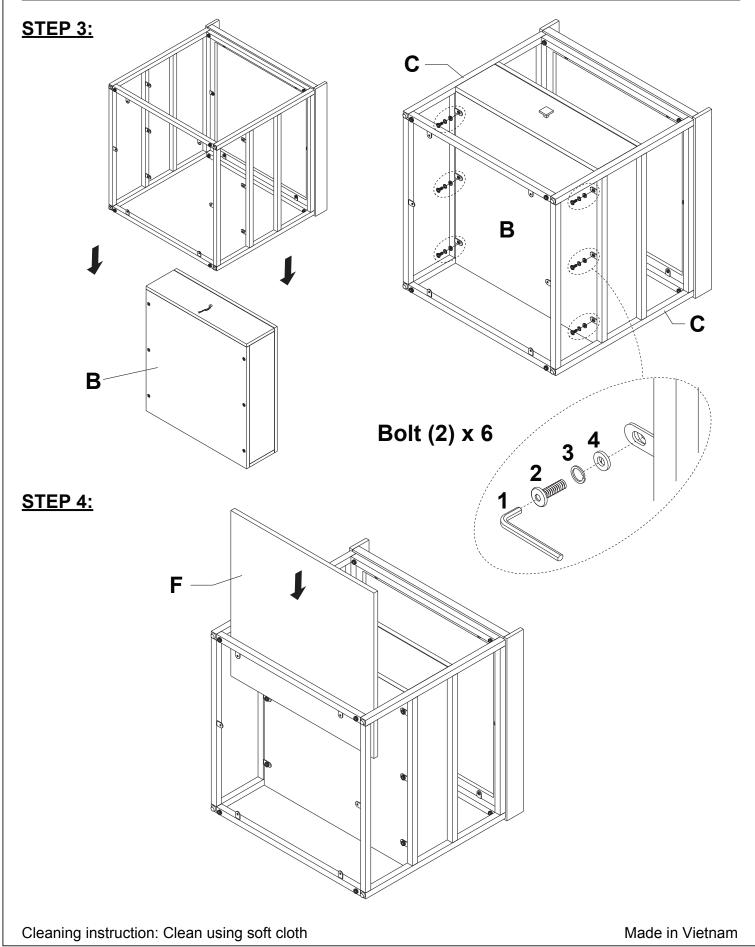

### **STEP 1:**

Do not fully tighten the bolts until all parts have been assembled.