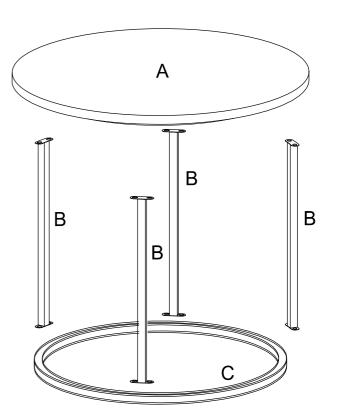

| PARTS LIST |            |  |       |  |
|------------|------------|--|-------|--|
| NO.        | COMPONENT  |  | QTY.  |  |
| Α          | Table Top  |  | 1 pc  |  |
| В          | Table base |  | 4 pcs |  |
| С          | Table base |  | 1 pc  |  |