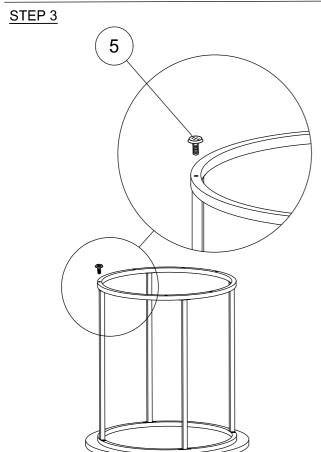

| HARDWARE LIST |                       |          |        |  |
|---------------|-----------------------|----------|--------|--|
| NO.           | COMPONENT             |          | QTY.   |  |
| 1             | Allen Key M4          |          | 1 pc   |  |
| 2             | Spring Washer         |          | 16 pcs |  |
| 3             | Flat Washer M6 x 13mm | 0        | 16 pcs |  |
| 4             | JCBC M6 x 15mm        |          | 16 pcs |  |
| 5             | Adjuster 16mm         | <i>O</i> | 6 pcs  |  |