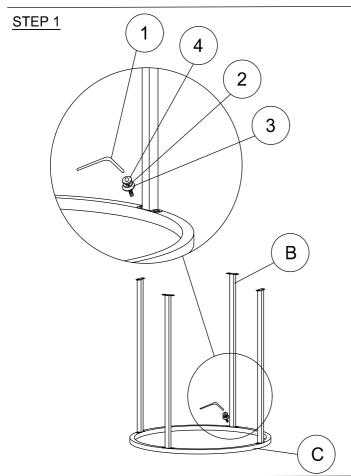

| HARDWARE LIST |                       |          |        |  |
|---------------|-----------------------|----------|--------|--|
| NO.           | COMPONENT             |          | QTY.   |  |
| 1             | Allen Key M4          |          | 1 pc   |  |
| 2             | Spring Washer         |          | 16 pcs |  |
| 3             | Flat Washer M6 x 13mm | 0        | 16 pcs |  |
| 4             | JCBC M6 x 15mm        |          | 16 pcs |  |
| 5             | Adjuster 16mm         | <i>O</i> | 6 pcs  |  |