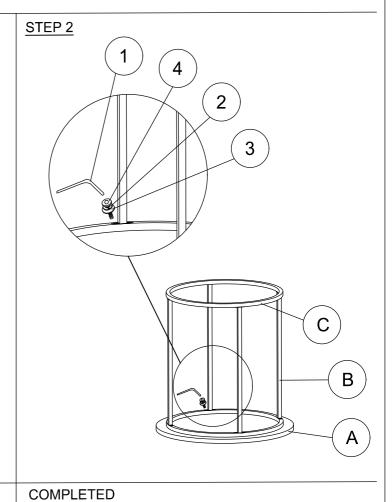

| HARDWARE LIST |                       |          |        |  |
|---------------|-----------------------|----------|--------|--|
| NO.           | COMPONENT             |          | QTY.   |  |
| 1             | Allen Key M4          |          | 1 pc   |  |
| 2             | Spring Washer         |          | 16 pcs |  |
| 3             | Flat Washer M6 x 13mm | 0        | 16 pcs |  |
| 4             | JCBC M6 x 15mm        |          | 16 pcs |  |
| 5             | Adjuster 16mm         | <i>O</i> | 6 pcs  |  |