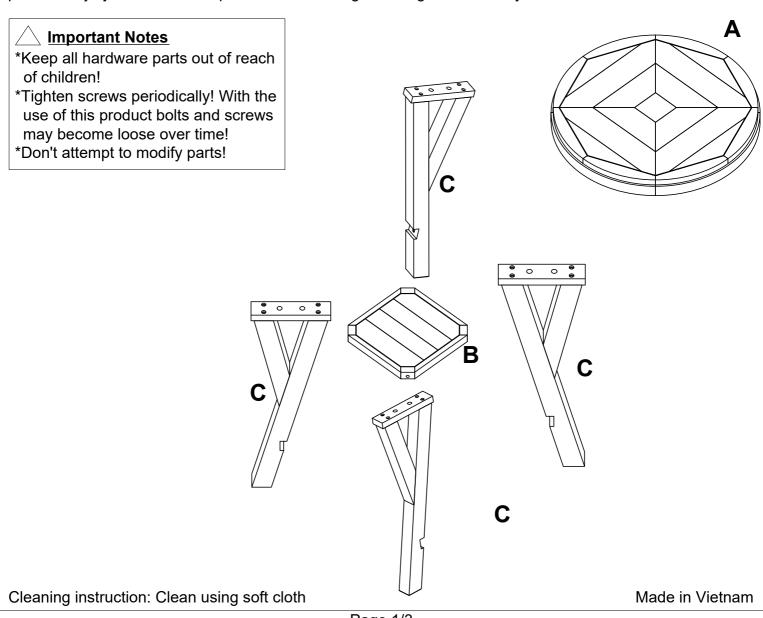

| Parts List |              |      |  |  |
|------------|--------------|------|--|--|
| No.        | Description  | Q.ty |  |  |
| Α          | Table Top    | 1PC  |  |  |
| В          | Bottom shelf | 1PC  |  |  |
| С          | Leg          | 4PCS |  |  |

Page 1/3

STEP 1: Do not fully tighten the bolts until all parts have been assembled.

STEP 2: Using the Allen key to tighten all bolts.