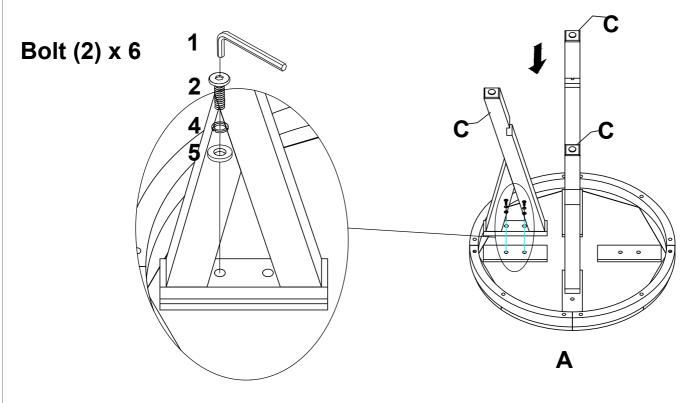

Page 1/3

STEP 1: Do not fully tighten the bolts until all parts have been assembled.

STEP 2: Using the Allen key to tighten all bolts.

| Hardware List |               |        |                                             |      |  |
|---------------|---------------|--------|---------------------------------------------|------|--|
| No.           | Description   | Sketch | Size                                        | Q.ty |  |
| 1             | Allen Key     |        | M4                                          | 1pc  |  |
| 2             | Allen Bolt    |        | 5/16" x 38mm                                | 8pcs |  |
| 3             | Allen Bolt    |        | 1/4" x 40mm                                 | 4pcs |  |
| 4             | Spring Washer | 0      | Ø13 x 5/16" x 1.8mm                         | 8pcs |  |
| 5             | Flat Washer   | 0      | Ø19 x 5/16" x 1.8mm                         | 8pcs |  |
| 6             | Spring Washer | 0      | Ø11 x ½ x 1.8mm                             | 4pcs |  |
| 7             | Flat Washer   | 0      | Ø19 x <sup>1</sup> / <sub>4</sub> " x 1.8mm | 4pcs |  |