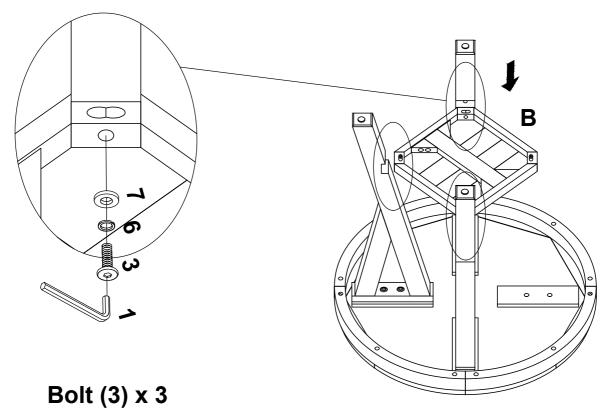

## **ASSEMBLY INSTRUCTIONS**

ITEM NO.: T444/T445-04
ROUND AND TABLE

STEP 3: Do not fully tighten the bolts until all parts have been assembled.

| Hardware List |               |        |                                             |      |  |
|---------------|---------------|--------|---------------------------------------------|------|--|
| No.           | Description   | Sketch | Size                                        | Q.ty |  |
| 1             | Allen Key     |        | M4                                          | 1pc  |  |
| 2             | Allen Bolt    |        | 5/16" x 38mm                                | 8pcs |  |
| 3             | Allen Bolt    |        | 1/4" x 40mm                                 | 4pcs |  |
| 4             | Spring Washer | 0      | Ø13 x 5/16" x 1.8mm                         | 8pcs |  |
| 5             | Flat Washer   | 0      | Ø19 x 5/16" x 1.8mm                         | 8pcs |  |
| 6             | Spring Washer | 0      | Ø11 x ½ x 1.8mm                             | 4pcs |  |
| 7             | Flat Washer   | 0      | Ø19 x <sup>1</sup> / <sub>4</sub> " x 1.8mm | 4pcs |  |