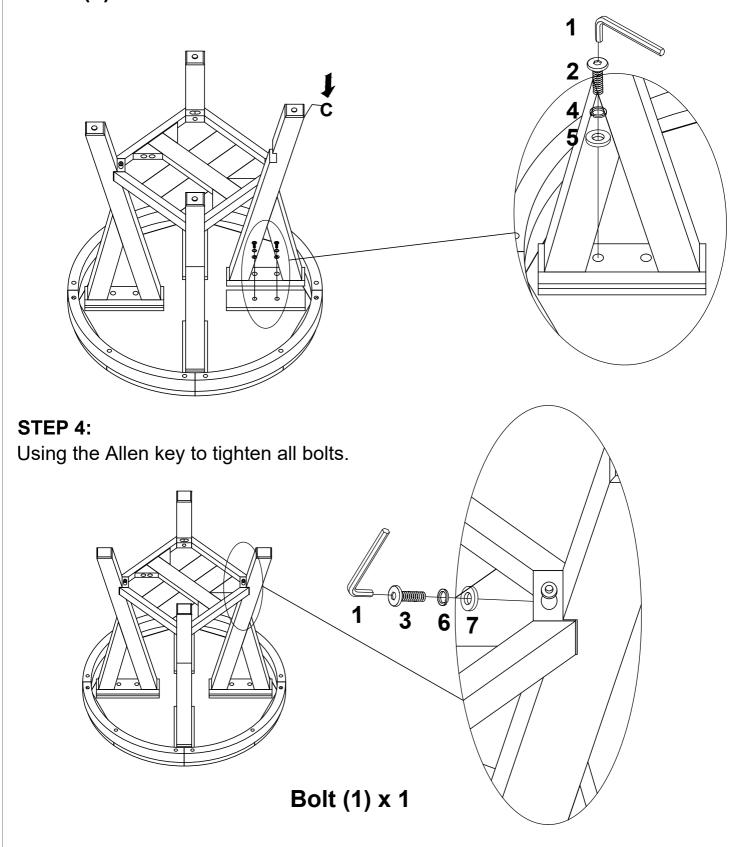

Page 1/3

STEP 1: Do not fully tighten the bolts until all parts have been assembled.

STEP 2: Using the Allen key to tighten all bolts.

| Hardware List |               |        |                                             |      |  |
|---------------|---------------|--------|---------------------------------------------|------|--|
| No.           | Description   | Sketch | Size                                        | Q.ty |  |
| 1             | Allen Key     |        | M4                                          | 1pc  |  |
| 2             | Allen Bolt    |        | 5/16" x 38mm                                | 8pcs |  |
| 3             | Allen Bolt    |        | 1/4" x 40mm                                 | 4pcs |  |
| 4             | Spring Washer | 0      | Ø13 x 5/16" x 1.8mm                         | 8pcs |  |
| 5             | Flat Washer   | 0      | Ø19 x 5/16" x 1.8mm                         | 8pcs |  |
| 6             | Spring Washer | 0      | Ø11 x ½ x 1.8mm                             | 4pcs |  |
| 7             | Flat Washer   | 0      | Ø19 x <sup>1</sup> / <sub>4</sub> " x 1.8mm | 4pcs |  |