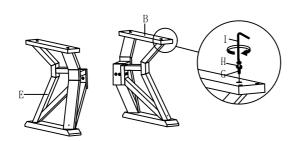

Step 1: Place Table Leg E and Table Leg Bottom Support C on a carpeted surface. Attach Table Leg E with Table Leg Bottom Support C by insert (I,H & G).

Step 2: Attach Table Leg Top Support B with Table Leg E by insert (I,H & G).