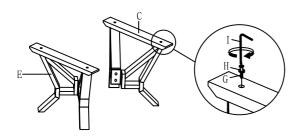

Step 1: Place Table Leg E and Table Leg Bottom Support C on a carpeted surface. Attach Table Leg E with Table Leg Bottom Support C by insert (I,H & G).

Step 2: Attach Table Leg Top Support B with Table Leg E by insert (I,H & G).