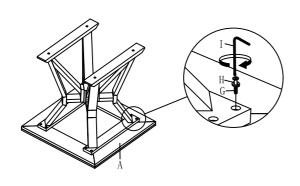

Step 3: Attach Table Leg E with Center Support D by insert (I,H & F).

Step 4: Attach Table Leg Top Support B with Table Top A by insert (I,H & G).

Step 5: Finally, Assembly Completed!

MADE IN MALAYSIA