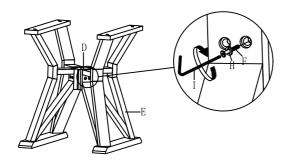

Step 3: Attach Table Leg E with Center Support D by insert (I,H & F).

Step 4: Attach Table Leg Top Support B with Table Top A by insert (I,H & G).

Step 5: Finally, Assembly Completed!

MADE IN MALAYSIA