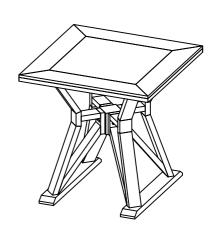

## ASSEMBLY INSTRUCTIONS ITEM NO: T462-04T/T462-04B RECTANGULAR END TABLE

Thank you for purchasing this quality product. Be sure to check all packing material carefully for small parts that may have come loose inside the carton during shipment.

Step 1: Place Table Leg E and Table Leg Bottom Support C on a carpeted surface. Attach Table Leg E with Table Leg Bottom Support C by insert (I,H & G).

Step 2: Attach Table Leg Top Support B with Table Leg E by insert (I,H & G).

PARTS LIST : NO. Description Sketch Quantity TABLE TOP 1pc 2pcs TABLE LEG TOP SUPPORT С TABLE LEG BOTTOM SUPPORT 2pcs CENTER SUPPORT 1pc TABLE LEG 4pcs HARDWARE LIST NO. Description Sketch Quantity F JCBC SCREW M6 x 35MM(BLK) 8pcs 16pcs G JCBC SCREW M6 x 30MM(BLK) 24pcs Н SPRING WASHER 1/4" 0 M4 ALLEN KEY(LONG) 1pc

Step 3: Attach Table Leg E with Center Support D by insert (I,H & F).

Step 4: Attach Table Leg Top Support B with Table Top A by insert (I,H & G).

Step 5: Finally, Assembly Completed!

MADE IN MALAYSIA