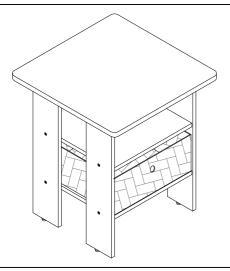

## **ASSEMBLY INSTRUCTION**

Item No: I 200-41

Description: NIGHTSTAND W / DRAWER

Each Item

| PARTS LIST |             |       |  |  |
|------------|-------------|-------|--|--|
| NO         | COMPONENT   |       |  |  |
| А          | TOP PANEL   | 1 PC  |  |  |
| В          | SHELF PANEL |       |  |  |
| С          | LEG PANEL   | 4 PCS |  |  |