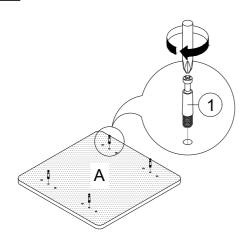

### STEP 1

Each Item

| PARTS LIST |             |       |  |  |
|------------|-------------|-------|--|--|
| NO         | COMPONENT   |       |  |  |
| А          | TOP PANEL   | 1 PC  |  |  |
| В          | SHELF PANEL |       |  |  |
| С          | LEG PANEL   | 4 PCS |  |  |

|    | HARDWARE LIST             |                                             |        |  |  |
|----|---------------------------|---------------------------------------------|--------|--|--|
| NO | DESCRIPTION               |                                             |        |  |  |
| 1  | CAM-SCREW                 | <b>4</b> )                                  | 4 PCS  |  |  |
| 2  | CAM-LOCK                  |                                             | 4 PCS  |  |  |
| 3  | C/B SCREW<br>M4 x 38MM    | $ \ll 0.0000000000000000000000000000000000$ | 8 PCS  |  |  |
| 4  | WOODEN DOWEL<br>M6 x 30MM |                                             | 24 PCS |  |  |
| 5  | NAIL LEG                  |                                             | 4 PCS  |  |  |
| 6  | BIN                       | •                                           | 1 PC   |  |  |
| 7  | STICKER                   |                                             | 8 PCS  |  |  |