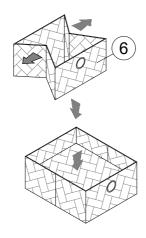

<b>4</b> )                                  | 4 PCS  |  |  |
| 2  | CAM-LOCK                  |                                             | 4 PCS  |  |  |
| 3  | C/B SCREW<br>M4 x 38MM    | $ \ll 0.0000000000000000000000000000000000$ | 8 PCS  |  |  |
| 4  | WOODEN DOWEL<br>M6 x 30MM |                                             | 24 PCS |  |  |
| 5  | NAIL LEG                  |                                             | 4 PCS  |  |  |
| 6  | BIN                       | •                                           | 1 PC   |  |  |
| 7  | STICKER                   |                                             | 8 PCS  |  |  |

### STEP 1



### STEP 2





# **ASSEMBLY INSTRUCTION**

Item No: I 200-41

Description: NIGHTSTAND W / DRAWER

STEP 3



STEP 4



STEP 5



STEP 6



STEP 5



STEP 6