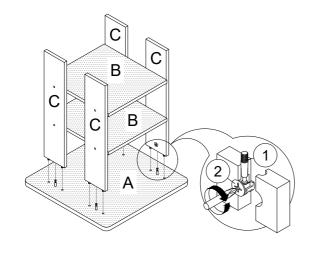

EW                 | <b>4</b> )                                  | 4 PCS  |  |  |
| 2  | CAM-LOCK                  |                                             | 4 PCS  |  |  |
| 3  | C/B SCREW<br>M4 x 38MM    | $ \ll 0.0000000000000000000000000000000000$ | 8 PCS  |  |  |
| 4  | WOODEN DOWEL<br>M6 x 30MM |                                             | 24 PCS |  |  |
| 5  | NAIL LEG                  |                                             | 4 PCS  |  |  |
| 6  | BIN                       | •                                           | 1 PC   |  |  |
| 7  | STICKER                   |                                             | 8 PCS  |  |  |

### STEP 1



### STEP 2





# **ASSEMBLY INSTRUCTION**

Item No: I 200-41

Description: NIGHTSTAND W / DRAWER

STEP 3



STEP 4



STEP 5



STEP 6



STEP 5



STEP 6