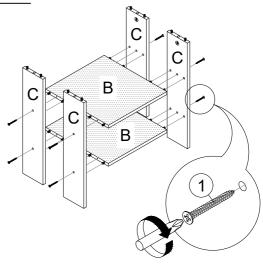

| CAM-SCREW                 | <b>4</b> )                                  | 4 PCS  |  |  |
| 2  | CAM-LOCK                  |                                             | 4 PCS  |  |  |
| 3  | C/B SCREW<br>M4 x 38MM    | $ \ll 0.0000000000000000000000000000000000$ | 8 PCS  |  |  |
| 4  | WOODEN DOWEL<br>M6 x 30MM |                                             | 24 PCS |  |  |
| 5  | NAIL LEG                  |                                             | 4 PCS  |  |  |
| 6  | BIN                       | •                                           | 1 PC   |  |  |
| 7  | STICKER                   |                                             | 8 PCS  |  |  |

### STEP 1



### STEP 2





# **ASSEMBLY INSTRUCTION**

Item No: I 200-41

Description: NIGHTSTAND W / DRAWER

STEP 3



STEP 4



STEP 5



STEP 6



STEP 5



STEP 6