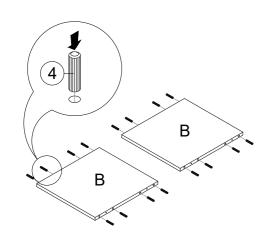

### STEP 1

Each Item

| PARTS LIST |             |       |  |  |
|------------|-------------|-------|--|--|
| NO         | COMPONENT   |       |  |  |
| А          | TOP PANEL   | 1 PC  |  |  |
| В          | SHELF PANEL |       |  |  |
| С          | LEG PANEL   | 4 PCS |  |  |

|    | HARDWARE LIST             |                                             |        |  |  |
|----|---------------------------|---------------------------------------------|--------|--|--|
| NO | DESCRIPTION               |                                             |        |  |  |
| 1  | CAM-SCREW                 | <b>4</b> )                                  | 4 PCS  |  |  |
| 2  | CAM-LOCK                  |                                             | 4 PCS  |  |  |
| 3  | C/B SCREW<br>M4 x 38MM    | $ \ll 0.0000000000000000000000000000000000$ | 8 PCS  |  |  |
| 4  | WOODEN DOWEL<br>M6 x 30MM |                                             | 24 PCS |  |  |
| 5  | NAIL LEG                  |                                             | 4 PCS  |  |  |
| 6  | BIN                       | •                                           | 1 PC   |  |  |
| 7  | STICKER                   |                                             | 8 PCS  |  |  |