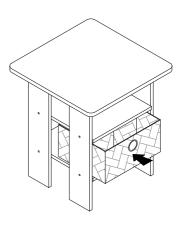

)                                  | 4 PCS  |  |  |
| 2  | CAM-LOCK                  |                                             | 4 PCS  |  |  |
| 3  | C/B SCREW<br>M4 x 38MM    | $ \ll 0.0000000000000000000000000000000000$ | 8 PCS  |  |  |
| 4  | WOODEN DOWEL<br>M6 x 30MM |                                             | 24 PCS |  |  |
| 5  | NAIL LEG                  |                                             | 4 PCS  |  |  |
| 6  | BIN                       | •                                           | 1 PC   |  |  |
| 7  | STICKER                   |                                             | 8 PCS  |  |  |

### STEP 1



### STEP 2





# **ASSEMBLY INSTRUCTION**

Item No: I 200-41

Description: NIGHTSTAND W / DRAWER

STEP 3



STEP 4



STEP 5



STEP 6



STEP 5



STEP 6