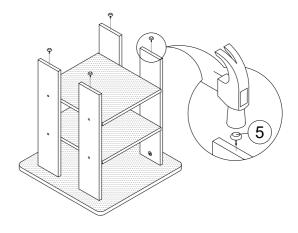

# **ASSEMBLY INSTRUCTION**

Item No: I 200-41

Description: NIGHTSTAND W / DRAWER

STEP 3

STEP 4

STEP 5

STEP 6

STEP 5