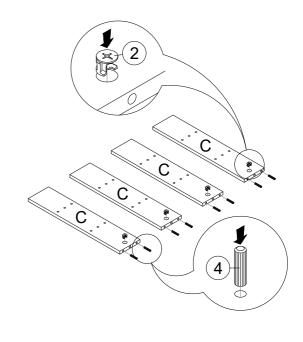

### STEP 2

Each Item

| PARTS LIST |             |       |  |  |
|------------|-------------|-------|--|--|
| NO         | COMPONENT   |       |  |  |
| А          | TOP PANEL   | 1 PC  |  |  |
| В          | SHELF PANEL |       |  |  |
| С          | LEG PANEL   | 4 PCS |  |  |

|    | HARDWARE LIST             |                                             |        |  |  |
|----|---------------------------|---------------------------------------------|--------|--|--|
| NO | DESCRIPTION               |                                             |        |  |  |
| 1  | CAM-SCREW                 | <b>4</b> )                                  | 4 PCS  |  |  |
| 2  | CAM-LOCK                  |                                             | 4 PCS  |  |  |
| 3  | C/B SCREW<br>M4 x 38MM    | $ \ll 0.0000000000000000000000000000000000$ | 8 PCS  |  |  |
| 4  | WOODEN DOWEL<br>M6 x 30MM |                                             | 24 PCS |  |  |
| 5  | NAIL LEG                  |                                             | 4 PCS  |  |  |
| 6  | BIN                       | •                                           | 1 PC   |  |  |
| 7  | STICKER                   |                                             | 8 PCS  |  |  |