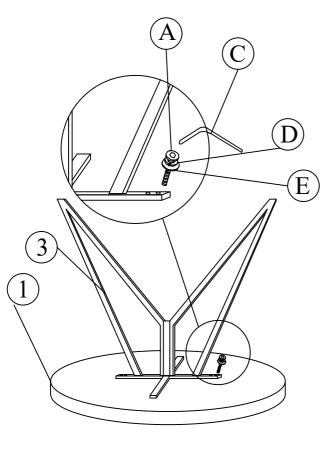

| PART LIST |           |             |      |  |  |
|-----------|-----------|-------------|------|--|--|
| NO        | DESC      | QTY/PCS     |      |  |  |
| 1         |           | TABLE TOP   | 1 PC |  |  |
| 2         | P         | TABLE LEG-1 | 2 PC |  |  |
| 3         | $\square$ | TABLE LEG-2 | 1 PC |  |  |
|           |           | TABLE LEG-2 | 110  |  |  |

| PART LIST |             |                         |         |  |
|-----------|-------------|-------------------------|---------|--|
| NO        | DESCRIPTION |                         | QTY/PCS |  |
| А         | <b>B</b>    | BOLT M6 x 25MM          | 8 PC    |  |
| В         |             | BOLT M6 x 50MM          | 2 PC    |  |
| С         |             | ALLEN KEY M4 x 60MM     | 1 PC    |  |
| D         | ම           | SPRING WASHER M6 x 12MM | 10 PC   |  |
| Е         | 0           | FLAT WASHER M6 x 19MM   | 10 PC   |  |
| F         | Ø           | LEVELLER                | 4 PC    |  |