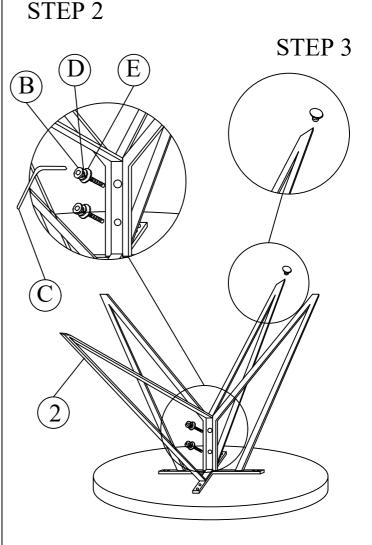

| PART LIST |           |             |      |  |  |
|-----------|-----------|-------------|------|--|--|
| NO        | DESC      | QTY/PCS     |      |  |  |
| 1         |           | TABLE TOP   | 1 PC |  |  |
| 2         | P         | TABLE LEG-1 | 2 PC |  |  |
| 3         | $\square$ | TABLE LEG-2 | 1 PC |  |  |
|           |           | TABLE LEG-2 | 110  |  |  |

| PART LIST |             |                         |         |  |
|-----------|-------------|-------------------------|---------|--|
| NO        | DESCRIPTION |                         | QTY/PCS |  |
| А         | <b>B</b>    | BOLT M6 x 25MM          | 8 PC    |  |
| В         |             | BOLT M6 x 50MM          | 2 PC    |  |
| С         |             | ALLEN KEY M4 x 60MM     | 1 PC    |  |
| D         | ම           | SPRING WASHER M6 x 12MM | 10 PC   |  |
| Е         | 0           | FLAT WASHER M6 x 19MM   | 10 PC   |  |
| F         | Ø           | LEVELLER                | 4 PC    |  |