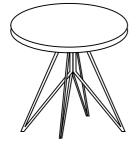

## Progressive ® **ASSEMBLE INSTRUCTION** Model No : T251-04 END TABLE

| PART LIST |           |             |      |  |  |
|-----------|-----------|-------------|------|--|--|
| NO        | DESC      | QTY/PCS     |      |  |  |
| 1         |           | TABLE TOP   | 1 PC |  |  |
| 2         | P         | TABLE LEG-1 | 2 PC |  |  |
| 3         | $\square$ | TABLE LEG-2 | 1 PC |  |  |
|           |           | TABLE LEG-2 | 110  |  |  |