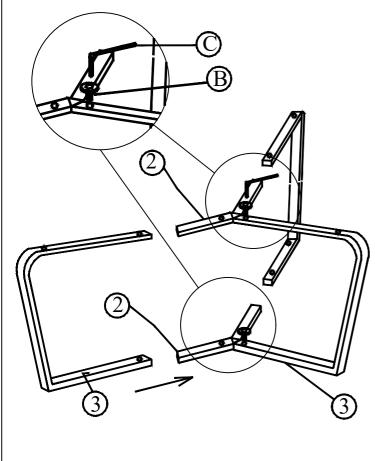

| PART LIST |             |            |         |  |  |
|-----------|-------------|------------|---------|--|--|
| NO        | DESCRIPTION |            | QTY/PCS |  |  |
| 1         |             | TABLE TOP  | 1 PC    |  |  |
| 2         | 1           | CENTER BAR | 2 PC    |  |  |
| 3         | LLL         | TABLE LEG  | 3 PC    |  |  |

| PART LIST |             |                         |         |  |  |
|-----------|-------------|-------------------------|---------|--|--|
| NO        | DESCRIPTION |                         | QTY/PCS |  |  |
| A         |             | BOLT M6 x 35MM          | 3 PC    |  |  |
| В         |             | BOLT M6 x 15MM          | 6 PC    |  |  |
| С         |             | ALLEN KEY M4 x 60MM     | 1 PC    |  |  |
| D         | <b>©</b>    | SPRING WASHER M6 x 12MM | 3 PC    |  |  |
| Е         | 0           | FLAT WASHER M6 x 19MM   | 3 PC    |  |  |
| F         | Ø           | LEVELLER                | 3 PC    |  |  |