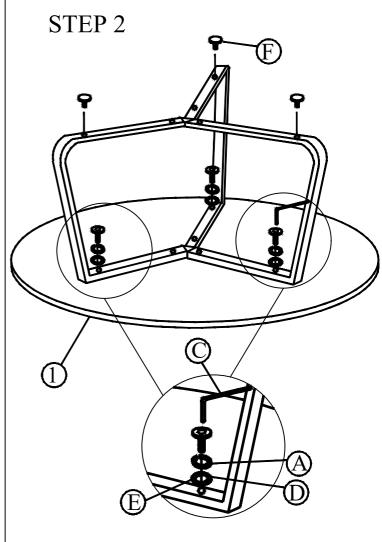

| PART LIST |             |            |         |  |  |
|-----------|-------------|------------|---------|--|--|
| NO        | DESCRIPTION |            | QTY/PCS |  |  |
| 1         |             | TABLE TOP  | 1 PC    |  |  |
| 2         | 1           | CENTER BAR | 2 PC    |  |  |
| 3         | LLL         | TABLE LEG  | 3 PC    |  |  |

| PART LIST |             |                         |         |  |  |
|-----------|-------------|-------------------------|---------|--|--|
| NO        | DESCRIPTION |                         | QTY/PCS |  |  |
| A         |             | BOLT M6 x 35MM          | 3 PC    |  |  |
| В         |             | BOLT M6 x 15MM          | 6 PC    |  |  |
| С         |             | ALLEN KEY M4 x 60MM     | 1 PC    |  |  |
| D         | <b>©</b>    | SPRING WASHER M6 x 12MM | 3 PC    |  |  |
| Е         | 0           | FLAT WASHER M6 x 19MM   | 3 PC    |  |  |
| F         | Ø           | LEVELLER                | 3 PC    |  |  |