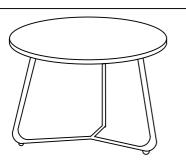

| PART LIST |             |            |         |  |  |
|-----------|-------------|------------|---------|--|--|
| NO        | DESCRIPTION |            | QTY/PCS |  |  |
| 1         |             | TABLE TOP  | 1 PC    |  |  |
| 2         | 1           | CENTER BAR | 2 PC    |  |  |
| 3         | LLL         | TABLE LEG  | 3 PC    |  |  |