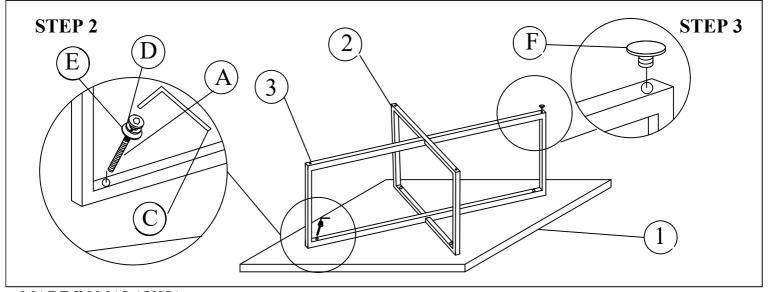

## ASSEMBLE INSTRUCTION

Model No: T254-04 END TABLE

- Place all wooden parts on a clean and smooth surface such as a rug or carpet to avoid the parts from being scratched.
- Check to be sure that you have all parts and hardware.
- Remove all wrapping materials, including staples & packing straps before you start to assemble.
- Do not tighten all screws / bolts until all completely assembled.
- Keep all hardware parts out of reach of children!
- Tighten screws periodically! With the use of this product bolts and screws may become loose over time!
- Don't attempt to modify parts!

| PART LIST |             |             |         |  |  |
|-----------|-------------|-------------|---------|--|--|
| NO        | DESCRIPTION |             | QTY/PCS |  |  |
| 1         |             | TABLE TOP   | 1 PC    |  |  |
| 2         |             | TABLE LEG-1 | 1 PC    |  |  |
| 3         |             | TABLE LEG-2 | 1 PC    |  |  |

| PART LIST |             |                         |         |  |  |
|-----------|-------------|-------------------------|---------|--|--|
| NO        | DESCRIPTION |                         | QTY/PCS |  |  |
| A         |             | BOLT M6 x 35MM          | 4 PC    |  |  |
| В         |             | BOLT M6 x 15MM          | 1 PC    |  |  |
| С         |             | ALLEN KEY M4 x 60MM     | 1 PC    |  |  |
| D         | <b>©</b>    | SPRING WASHER M6 x 12MM | 6 PC    |  |  |
| Е         | 0           | FLAT WASHER M6 x 19MM   | 6 PC    |  |  |
| F         | Ø           | LEVELLER                | 4 PC    |  |  |