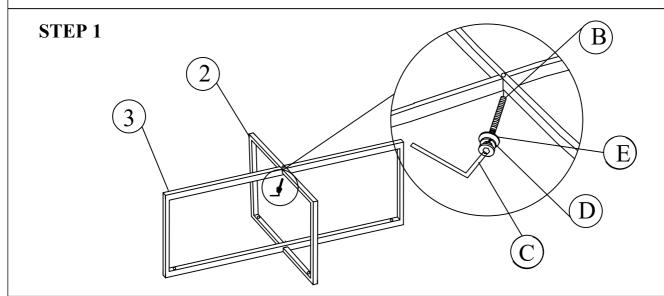

## ASSEMBLE INSTRUCTION

Model No: T254-04 END TABLE

- Place all wooden parts on a clean and smooth surface such as a rug or carpet to avoid the parts from being scratched.
- Check to be sure that you have all parts and hardware.
- Remove all wrapping materials, including staples & packing straps before you start to assemble.
- Do not tighten all screws / bolts until all completely assembled.
- Keep all hardware parts out of reach of children!
- Tighten screws periodically! With the use of this product bolts and screws may become loose over time!
- Don't attempt to modify parts!

| PART LIST |             |             |         |  |  |
|-----------|-------------|-------------|---------|--|--|
| NO        | DESCRIPTION |             | QTY/PCS |  |  |
| 1         |             | TABLE TOP   | 1 PC    |  |  |
| 2         |             | TABLE LEG-1 | 1 PC    |  |  |
| 3         |             | TABLE LEG-2 | 1 PC    |  |  |

| PART LIST |             |                         |         |  |  |
|-----------|-------------|-------------------------|---------|--|--|
| NO        | DESCRIPTION |                         | QTY/PCS |  |  |
| A         |             | BOLT M6 x 35MM          | 4 PC    |  |  |
| В         |             | BOLT M6 x 15MM          | 1 PC    |  |  |
| С         |             | ALLEN KEY M4 x 60MM     | 1 PC    |  |  |
| D         | <b>©</b>    | SPRING WASHER M6 x 12MM | 6 PC    |  |  |
| Е         | 0           | FLAT WASHER M6 x 19MM   | 6 PC    |  |  |
| F         | Ø           | LEVELLER                | 4 PC    |  |  |