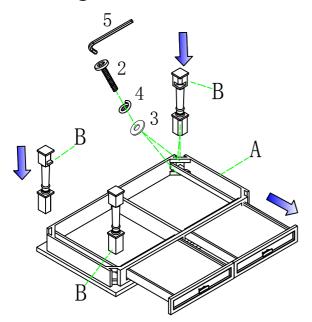

| PARTS LIST |             |      |  |  |  |
|------------|-------------|------|--|--|--|
| NO.        | DESCRIPTION | QTY  |  |  |  |
| Α          | TOP         | 1PC  |  |  |  |
| В          | LEG         | 4PCS |  |  |  |
| С          | SHELF       | 1PC  |  |  |  |

| HARDWARE LIST |              |          |             |       |  |  |
|---------------|--------------|----------|-------------|-------|--|--|
| NO.           | DESCRIPTION  | SKETCH   | SIZE        | QTY   |  |  |
| 1             | ALLEN BOLT   | -        | 1/4"*5/8"   | 8PCS  |  |  |
| 2             | ALLEN BOLT   |          | 1/4"*1-3/4" | 8PCS  |  |  |
| 3             | FLAT WASHER  | 0        | 1/4"*16mm   | 16PCS |  |  |
| 4             | LOCK WASHER  | <b>a</b> | 1/4"        | 16PCS |  |  |
| 5             | ALLEN WRENCH |          | 4mm         | 1PC   |  |  |
| 6             |              |          | 30*24*19mm  | 4PCS  |  |  |
| 7             | WHEEL        |          | 5/16"*2"    | 4PCS  |  |  |
| 8             | FLAT WASHER  | 0        | 5/16"*19mm  | 4PCS  |  |  |
| 9             | LOCK WASHER  | <b>a</b> | 5/16"       | 4PCS  |  |  |
| 10            | WRENCH       | 2        | 14mm        | 1PC   |  |  |

## Diagram1

## Diagram2

Begin by placing the table upside down on a smooth surface please make sure the surface is not abrasive.