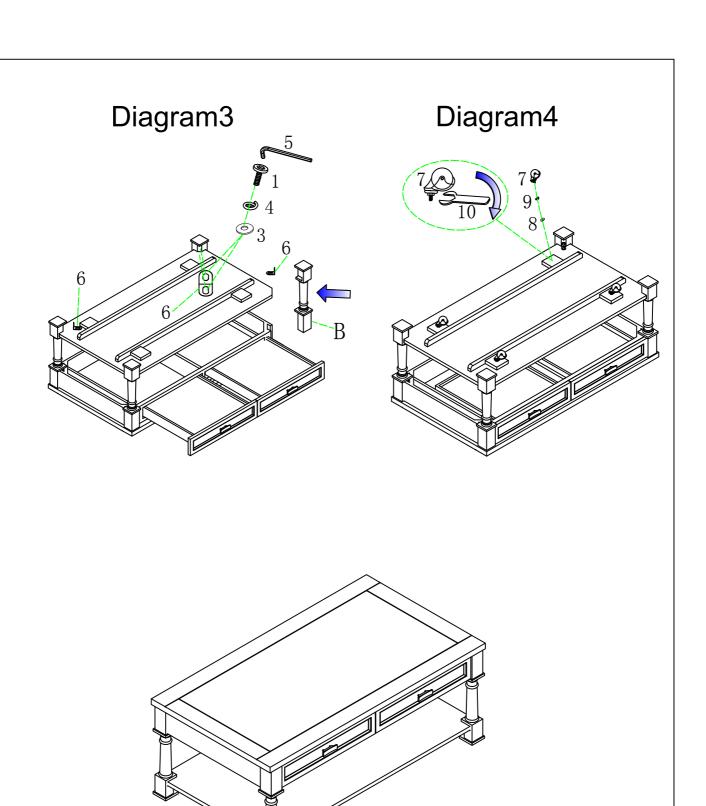

| PARTS LIST |             |      |  |  |  |
|------------|-------------|------|--|--|--|
| NO.        | DESCRIPTION | QTY  |  |  |  |
| Α          | TOP         | 1PC  |  |  |  |
| В          | LEG         | 4PCS |  |  |  |
| С          | SHELF       | 1PC  |  |  |  |

| HARDWARE LIST |              |          |             |       |  |  |
|---------------|--------------|----------|-------------|-------|--|--|
| NO.           | DESCRIPTION  | SKETCH   | SIZE        | QTY   |  |  |
| 1             | ALLEN BOLT   | -        | 1/4"*5/8"   | 8PCS  |  |  |
| 2             | ALLEN BOLT   |          | 1/4"*1-3/4" | 8PCS  |  |  |
| 3             | FLAT WASHER  | 0        | 1/4"*16mm   | 16PCS |  |  |
| 4             | LOCK WASHER  | <b>a</b> | 1/4"        | 16PCS |  |  |
| 5             | ALLEN WRENCH |          | 4mm         | 1PC   |  |  |
| 6             |              |          | 30*24*19mm  | 4PCS  |  |  |
| 7             | WHEEL        |          | 5/16"*2"    | 4PCS  |  |  |
| 8             | FLAT WASHER  | 0        | 5/16"*19mm  | 4PCS  |  |  |
| 9             | LOCK WASHER  | <b>a</b> | 5/16"       | 4PCS  |  |  |
| 10            | WRENCH       | 2        | 14mm        | 1PC   |  |  |