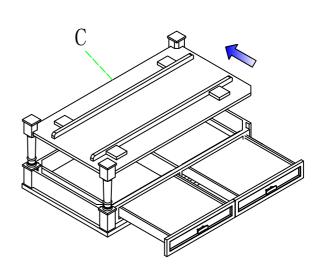

| PARTS LIST |             |      |  |  |  |
|------------|-------------|------|--|--|--|
| NO.        | DESCRIPTION | QTY  |  |  |  |
| Α          | TOP         | 1PC  |  |  |  |
| В          | LEG         | 4PCS |  |  |  |
| С          | SHELF       | 1PC  |  |  |  |

## Diagram1

## Diagram2

Begin by placing the table upside down on a smooth surface please make sure the surface is not abrasive.