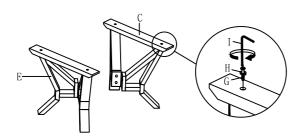

Step 1: Place Table Leg E and Table Leg Bottom Support C on a carpeted surface. Attach Table Leg E with Table Leg Bottom Support C by insert (I,H & G).

Step 2: Attach Table Leg Top Support B with Table Leg E by insert (I,H & G).