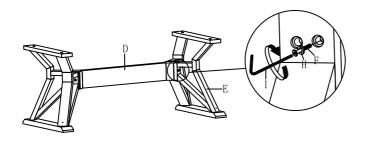

Step 3: Attach Table Leg E with Center Support D by insert (I,H & F).

Step 5: Finally, Assembly Completed!

Step 4: Attach Table Leg Top Support B with Table Top A by insert (I,H & G).