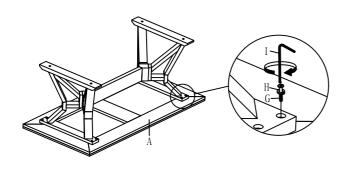

Step 3: Attach Table Leg E with Center Support D by insert (I,H & F).

Step 5: Finally, Assembly Completed!

Step 4: Attach Table Leg Top Support B with Table Top A by insert (I,H & G).