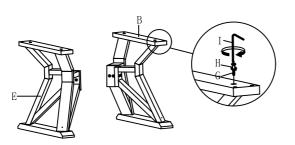

Step 1: Place Table Leg E and Table Leg Bottom Support C on a carpeted surface. Attach Table Leg E with Table Leg Bottom Support C by insert (I,H & G).

Step 2: Attach Table Leg Top Support B with Table Leg E by insert (I,H & G).