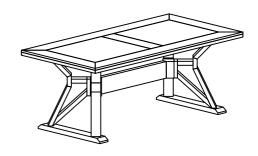

## ASSEMBLY INSTRUCTIONS ITEM NO: T462-01T/T462-01B RECTANGULAR COFFEE TABLE

Thank you for purchasing this quality product. Be sure to check all packing material carefully for small parts that may have come loose inside the carton during shipment.

PARTS LIST : NO. Description Sketch Quantity Α TABLE TOP 1pc В 2pcs TABLE LEG TOP SUPPORT С TABLE LEG BOTTOM SUPPORT 2pcs CENTER SUPPORT 1pc TABLE LEG 4pcs HARDWARE LIST NO. Description Sketch Quantity JCBC SCREW M6 x 35MM(BLK) 8pcs 16pcs G JCBC SCREW M6 x 30MM(BLK) 24pcs Н SPRING WASHER 1/4" M4 ALLEN KEY(LONG) 1pc