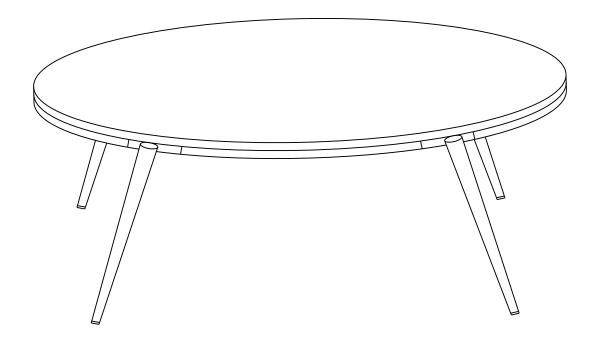

## **Assembly Instruction** 8706212 Coffee Table

Product Issues? Please Call Us Before Contacting Your Retailer At 1-800-549-300, email <a href="mailto:Customerservice@mshome.co">Customerservice@mshome.co</a>, or visit <a href="www.mshome.co">www.mshome.co</a> we can help with Assembly Issues, Part Requests, Damages, & All Other Product Related Questions



**MSH-USA** 



## **Replacement Parts:**

A- Top x 1

B1- Leg

B2- Leg

B3-Leg

B4- Leg



## ✓ Hardware Pack:







## Important:

In order to properly assemble the table, please match up the corresponding numbered leg to the labeled location on the table top.

- -Please lay all components on smooth flat surface to prevent scratches
- use the EPE foam to protect the finish before assembly