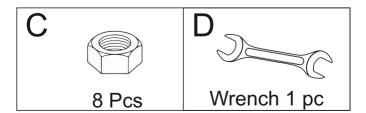

## **Assembly Instruction** 8706212 Coffee Table

Product Issues? Please Call Us Before Contacting Your Retailer At 1-800-549-300, email <a href="mailto:Customerservice@mshome.co">Customerservice@mshome.co</a>, or visit <a href="www.mshome.co">www.mshome.co</a> we can help with Assembly Issues, Part Requests, Damages, & All Other Product Related Questions



**MSH-USA** 



## **Replacement Parts:**

A- Top x 1

B1- Leg

B2- Leg

B3-Leg

B4- Leg



## ✓ Hardware Pack:







## Important:

In order to properly assemble the table, please match up the corresponding numbered leg to the labeled location on the table top.

- -Please lay all components on smooth flat surface to prevent scratches
- use the EPE foam to protect the finish before assembly