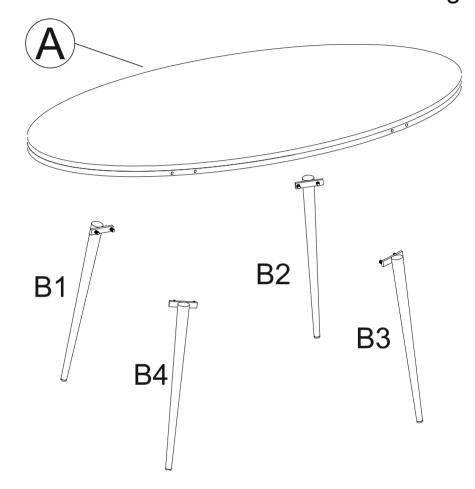

## **Replacement Parts:**

A- Top x 1

B1- Leg

B2- Leg

B3-Leg

B4- Leg

## Important:

In order to properly assemble the table, please match up the corresponding numbered leg to the labeled location on the table top.

- -Please lay all components on smooth flat surface to prevent scratches
- use the EPE foam to protect the finish before assembly