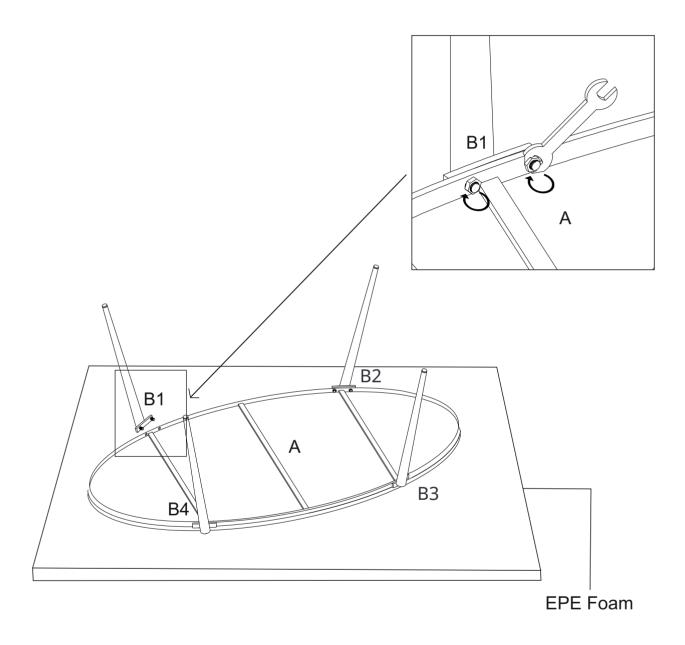

## **Replacement Parts:**

A- Top x 1

B1- Leg

B2- Leg

B3-Leg

B4- Leg

## Important:

In order to properly assemble the table, please match up the corresponding numbered leg to the labeled location on the table top.

- -Please lay all components on smooth flat surface to prevent scratches
- use the EPE foam to protect the finish before assembly