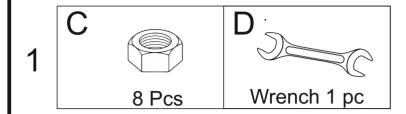

## **Assembly Instruction** 8706212 Coffee Table

Product Issues? Please Call Us Before Contacting Your Retailer At 1-800-549-300, email <a href="mailto:Customerservice@mshome.co">Customerservice@mshome.co</a>, or visit <a href="www.mshome.co">www.mshome.co</a> we can help with Assembly Issues, Part Requests, Damages, & All Other Product Related Questions



**MSH-USA** 



## **Replacement Parts:**

A- Top x 1

B1- Leg

B2- Leg

B3-Leg

B4- Leg



## ✓ Hardware Pack:







## Important:

In order to properly assemble the table, please match up the corresponding numbered leg to the labeled location on the table top.

- -Please lay all components on smooth flat surface to prevent scratches
- use the EPE foam to protect the finish before assembly