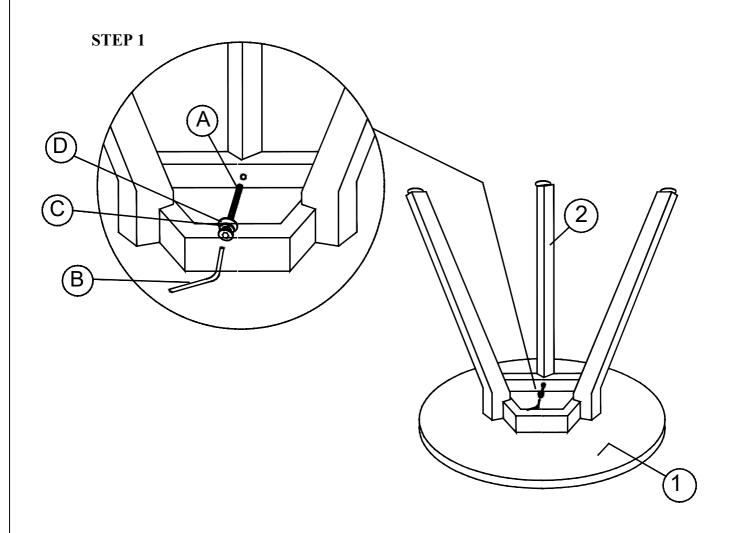

| PART LIST |             |           |         |  |  |
|-----------|-------------|-----------|---------|--|--|
| NO        | DESCRIPTION |           | QTY/PCS |  |  |
| 1         |             | TABLE TOP | 1 PC    |  |  |
| 2         |             | TABLE LEG | 3 PC    |  |  |

| PART LIST |             |                         |         |  |
|-----------|-------------|-------------------------|---------|--|
| NO        | DESCRIPTION |                         | QTY/PCS |  |
| A         |             | BOLT M6 x 50MM          | 3 PC    |  |
| В         |             | ALLEN KEY M4 x 60MM     | 1 PC    |  |
| С         | <b>©</b>    | SPRING WASHER M6 x 12MM | 3 PC    |  |
| D         | 0           | FLAT WASHER M6 x 19MM   | 3 PC    |  |