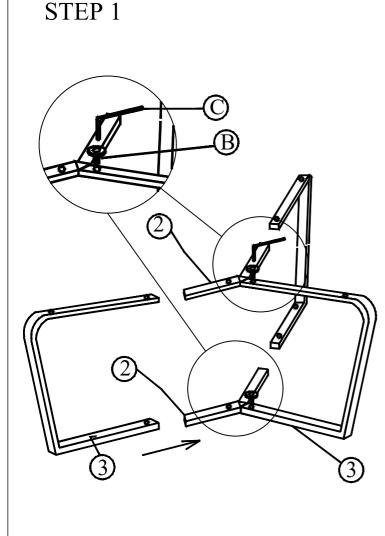

## IMPORTANT NOTE:

- Place all wooden parts on a clean and smooth surface such as a rug or carpet to avoid the parts from being scratched.
- Check to be sure that you have all parts and hardware.
- Remove all wrapping materials, including staples & packing straps before you start to assemble.
- Do not tighten all screws / bolts until all completely assembled.
- Keep all hardware parts out of reach of children!
- Tighten screws periodically! With the use of this product bolts and screws may become loose over time!
- Don't attempt to modify parts!

| PART LIST |        |            |         | PART LIST |                     |                         |         |
|-----------|--------|------------|---------|-----------|---------------------|-------------------------|---------|
| NO        | DESCRI | PTION      | QTY/PCS | NO        | DESCRIPTION QTY/PCS |                         | QTY/PCS |
| 1         |        | TABLE TOP  | 1 PC    | A         |                     | BOLT M6 x 35MM          | 3 PC    |
| 2         | X      | CENTER BAR | 2 PC    | В         |                     | BOLT M6 x 15MM          | 6 PC    |
| 2         |        |            |         | С         |                     | ALLEN KEY M4 x 60MM     | 1 PC    |
| 3         | EEL    | TABLE LEG  | 3 PC    | D         | ය                   | SPRING WASHER M6 x 12MM | 3 PC    |
|           |        |            |         | Е         | 0                   | FLAT WASHER M6 x 19MM   | 3 PC    |
|           |        |            |         | F         | Ø                   | LEVELLER                | 3 PC    |