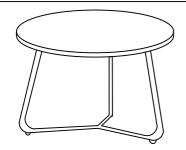

| PART LIST |        |            |         | PART LIST |                     |                         |         |
|-----------|--------|------------|---------|-----------|---------------------|-------------------------|---------|
| NO        | DESCRI | PTION      | QTY/PCS | NO        | DESCRIPTION QTY/PCS |                         | QTY/PCS |
| 1         |        | TABLE TOP  | 1 PC    | A         |                     | BOLT M6 x 35MM          | 3 PC    |
| 2         | X      | CENTER BAR | 2 PC    | В         |                     | BOLT M6 x 15MM          | 6 PC    |
| 2         |        |            |         | С         |                     | ALLEN KEY M4 x 60MM     | 1 PC    |
| 3         | EEL    | TABLE LEG  | 3 PC    | D         | ය                   | SPRING WASHER M6 x 12MM | 3 PC    |
|           |        |            |         | Е         | 0                   | FLAT WASHER M6 x 19MM   | 3 PC    |
|           |        |            |         | F         | Ø                   | LEVELLER                | 3 PC    |