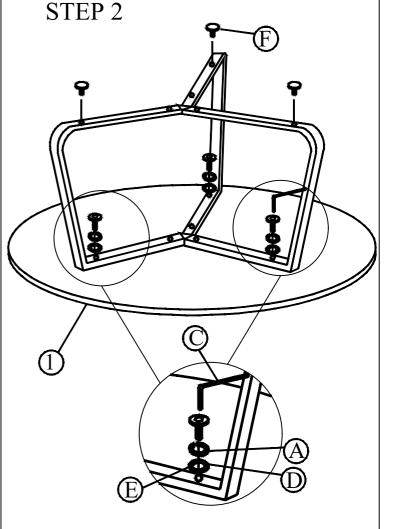

## IMPORTANT NOTE:

- Place all wooden parts on a clean and smooth surface such as a rug or carpet to avoid the parts from being scratched.
- Check to be sure that you have all parts and hardware.
- Remove all wrapping materials, including staples & packing straps before you start to assemble.
- Do not tighten all screws / bolts until all completely assembled.
- Keep all hardware parts out of reach of children!
- Tighten screws periodically! With the use of this product bolts and screws may become loose over time!
- Don't attempt to modify parts!

| PART LIST |        |            |         | PART LIST |                     |                         |         |
|-----------|--------|------------|---------|-----------|---------------------|-------------------------|---------|
| NO        | DESCRI | PTION      | QTY/PCS | NO        | DESCRIPTION QTY/PCS |                         | QTY/PCS |
| 1         |        | TABLE TOP  | 1 PC    | A         |                     | BOLT M6 x 35MM          | 3 PC    |
| 2         | X      | CENTER BAR | 2 PC    | В         |                     | BOLT M6 x 15MM          | 6 PC    |
| 2         |        |            |         | С         |                     | ALLEN KEY M4 x 60MM     | 1 PC    |
| 3         | EEL    | TABLE LEG  | 3 PC    | D         | ය                   | SPRING WASHER M6 x 12MM | 3 PC    |
|           |        |            |         | Е         | 0                   | FLAT WASHER M6 x 19MM   | 3 PC    |
|           |        |            |         | F         | Ø                   | LEVELLER                | 3 PC    |