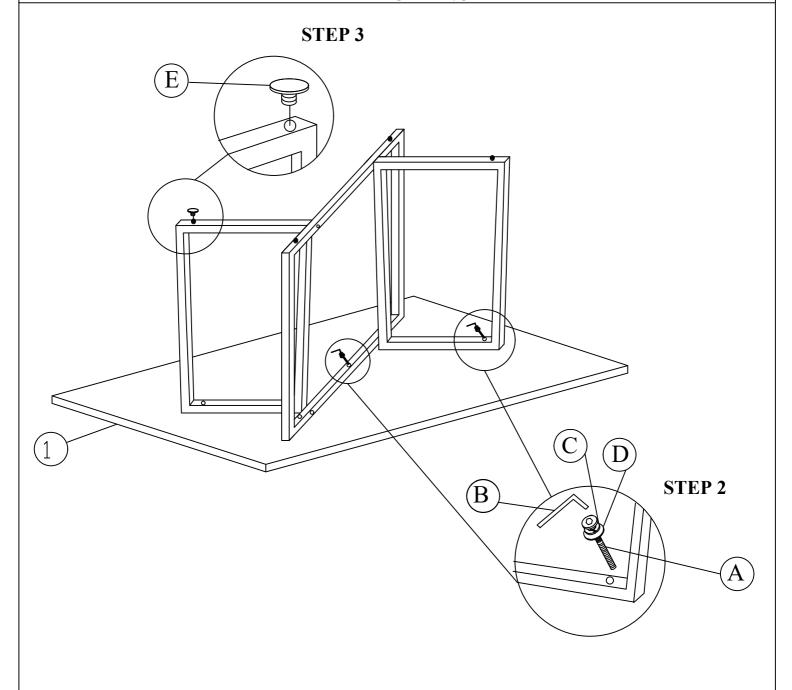

| PART LIST |             |             |         |  |  |
|-----------|-------------|-------------|---------|--|--|
| NO        | DESCRIPTION |             | QTY/PCS |  |  |
| 1         |             | TABLE TOP   | 1 PC    |  |  |
| 2         |             | TABLE LEG-1 | 1 PC    |  |  |
| 3         |             | TABLE LEG-2 | 2 PC    |  |  |

| PART LIST |             |                         |         |  |
|-----------|-------------|-------------------------|---------|--|
| NO        | DESCRIPTION |                         | QTY/PCS |  |
| A         |             | BOLT M6 x 40MM          | 9 PC    |  |
| В         |             | ALLEN KEY M4 x 60MM     | 1 PC    |  |
| С         | <b>©</b>    | SPRING WASHER M6 x 12MM | 9 PC    |  |
| D         | 0           | FLAT WASHER M6 x 19MM   | 9 PC    |  |
| Е         | O           | LEVELLER                | 4 PC    |  |