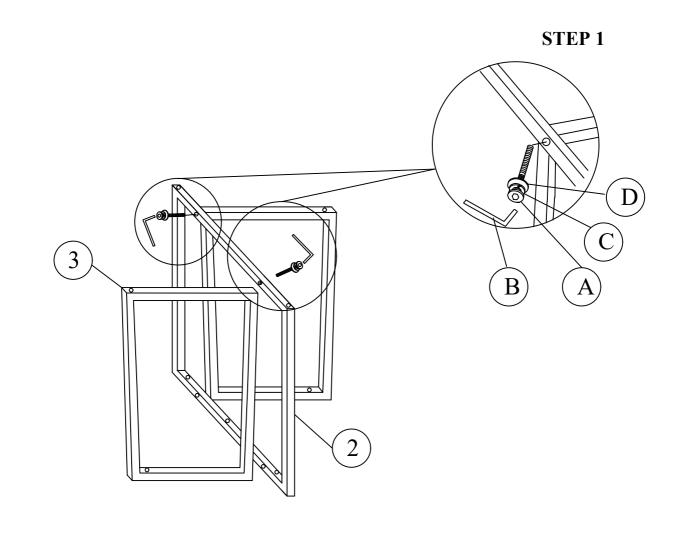

| PART LIST |             |             |         |  |  |
|-----------|-------------|-------------|---------|--|--|
| NO        | DESCRIPTION |             | QTY/PCS |  |  |
| 1         |             | TABLE TOP   | 1 PC    |  |  |
| 2         |             | TABLE LEG-1 | 1 PC    |  |  |
| 3         |             | TABLE LEG-2 | 2 PC    |  |  |

| PART LIST |             |                         |         |  |
|-----------|-------------|-------------------------|---------|--|
| NO        | DESCRIPTION |                         | QTY/PCS |  |
| A         |             | BOLT M6 x 40MM          | 9 PC    |  |
| В         |             | ALLEN KEY M4 x 60MM     | 1 PC    |  |
| С         | <b>©</b>    | SPRING WASHER M6 x 12MM | 9 PC    |  |
| D         | 0           | FLAT WASHER M6 x 19MM   | 9 PC    |  |
| Е         | O           | LEVELLER                | 4 PC    |  |