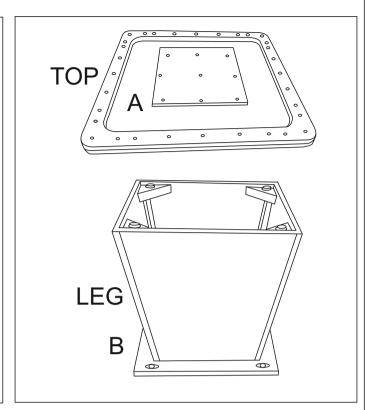

## CARE INSTRUCTIONS

Wipe with a soft and dry cloth. To protect finish, avoid the use of chemicals and household cleaners. Any liquid in the table should be cleaned up immediately with a damp cloth.

| HOW TO ASSEMBLE                                                                                     | No. | Sketch | Description.     | Size (IN)  | Qty. | Ext. |
|-----------------------------------------------------------------------------------------------------|-----|--------|------------------|------------|------|------|
|                                                                                                     | С   |        | ALLEN KEY        | 0.19"      | 1    | 0    |
| STEP-1 Place the coffee table top upside on rug<br>and match marking A with B respectively.         |     | 0      |                  |            |      |      |
| STEP-2 Insert allen bolt D with spring washer F<br>and flat washer E then tighten with allen key C. | D   |        | ALLEN BOLT       | 0.31X1.37" | 04   | 1    |
| STEP-3 Turn the coffee table upside down, coffee table ready to use.                                |     |        |                  |            |      |      |
|                                                                                                     | E   | 0      | WASHER           | 0.35X1 ''  | 04   | 1    |
|                                                                                                     | F   |        | SPRING<br>WASHER |            | 04   | 1    |