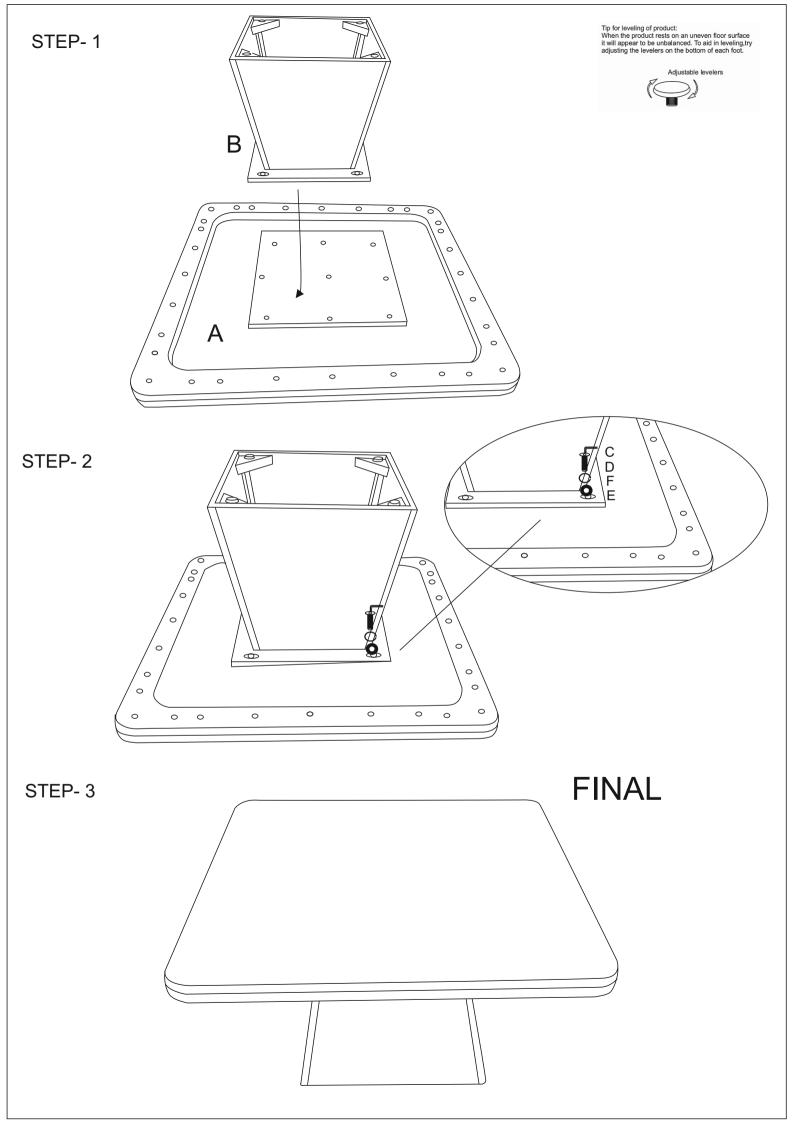

## CARE INSTRUCTIONS

Wipe with a soft and dry cloth. To protect finish, avoid the use of chemicals and household cleaners. Any liquid in the table should be cleaned up immediately with a damp cloth.

| HOW TO ASSEMBLE                                                                                     | No. | Sketch | Description.     | Size (IN)  | Qty. | Ext. |
|-----------------------------------------------------------------------------------------------------|-----|--------|------------------|------------|------|------|
|                                                                                                     | С   |        | ALLEN KEY        | 0.19"      | 1    | 0    |
| STEP-1 Place the coffee table top upside on rug<br>and match marking A with B respectively.         |     | 0      |                  |            |      |      |
| STEP-2 Insert allen bolt D with spring washer F<br>and flat washer E then tighten with allen key C. | D   |        | ALLEN BOLT       | 0.31X1.37" | 04   | 1    |
| STEP-3 Turn the coffee table upside down, coffee table ready to use.                                |     |        |                  |            |      |      |
|                                                                                                     | E   | 0      | WASHER           | 0.35X1 ''  | 04   | 1    |
|                                                                                                     | F   |        | SPRING<br>WASHER |            | 04   | 1    |