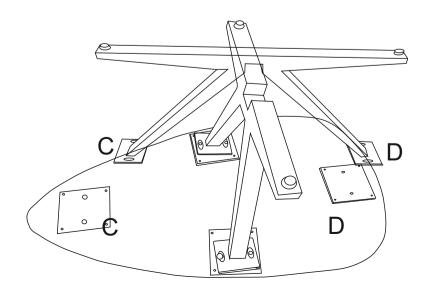

STEP-3 Match marking C with C and D With D respectively.

STEP-4 Insert allen bolt F with spring washer H and flat washer G then tighten with allen key E.

STEP-5 Turn the coffee table upside down, coffee table ready to use.

## STEP-3