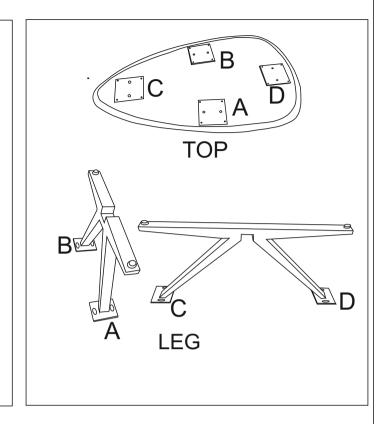

### **HOW TO ASSEMBLE**

STEP-1 Place the coffee table top upside on rug and match marking A with A and B With B respectively.

STEP-2 Insert allen bolt F with spring washer H and flat washer G then tighten with allen key E.

STEP-3 Match marking C with C and D With D respectively.

STEP-4 Insert allen bolt F with spring washer H and flat washer G then tighten with allen key E.

STEP-5 Turn the coffee table upside down, coffee table ready to use.