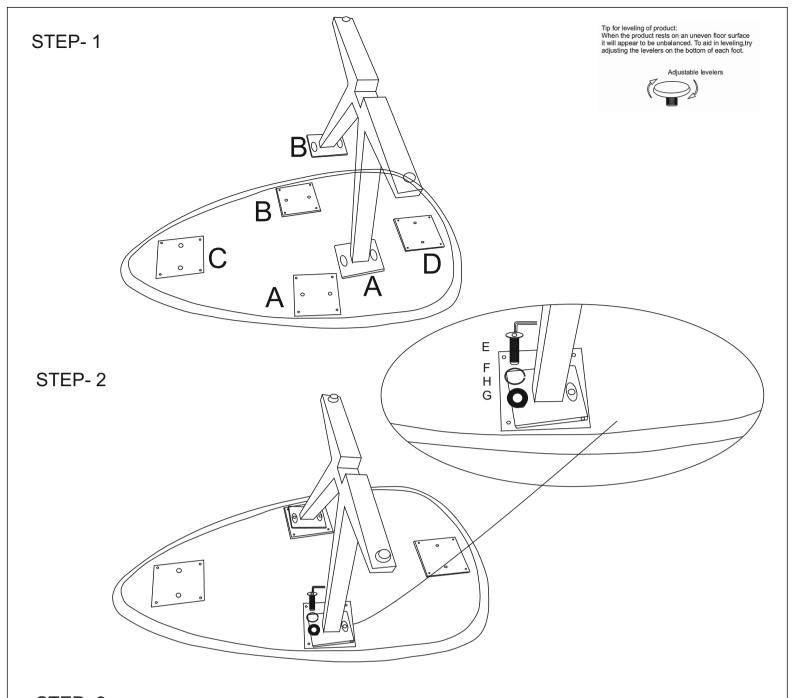

### **HOW TO ASSEMBLE**

STEP-1 Place the coffee table top upside on rug and match marking A with A and B With B respectively.

STEP-2 Insert allen bolt F with spring washer H and flat washer G then tighten with allen key E.

STEP-3 Match marking C with C and D With D respectively.

STEP-4 Insert allen bolt F with spring washer H and flat washer G then tighten with allen key E.

STEP-5 Turn the coffee table upside down, coffee table ready to use.

| No. | Sketch | Description.     | Size (IN)              | Qty. | Ext. |
|-----|--------|------------------|------------------------|------|------|
| Е   |        | ALLEN KEY        | 0.19"                  | 1    | 0    |
| F   |        | ALLEN BOLT       | 0.31X0.78"             | 08   | 1    |
| G   | 0      | WASHER           | 0.35X1 ''              | 08   | 1    |
| Н   |        | SPRING<br>WASHER | 0.35X0.5 <sup>''</sup> | 08   | 1    |