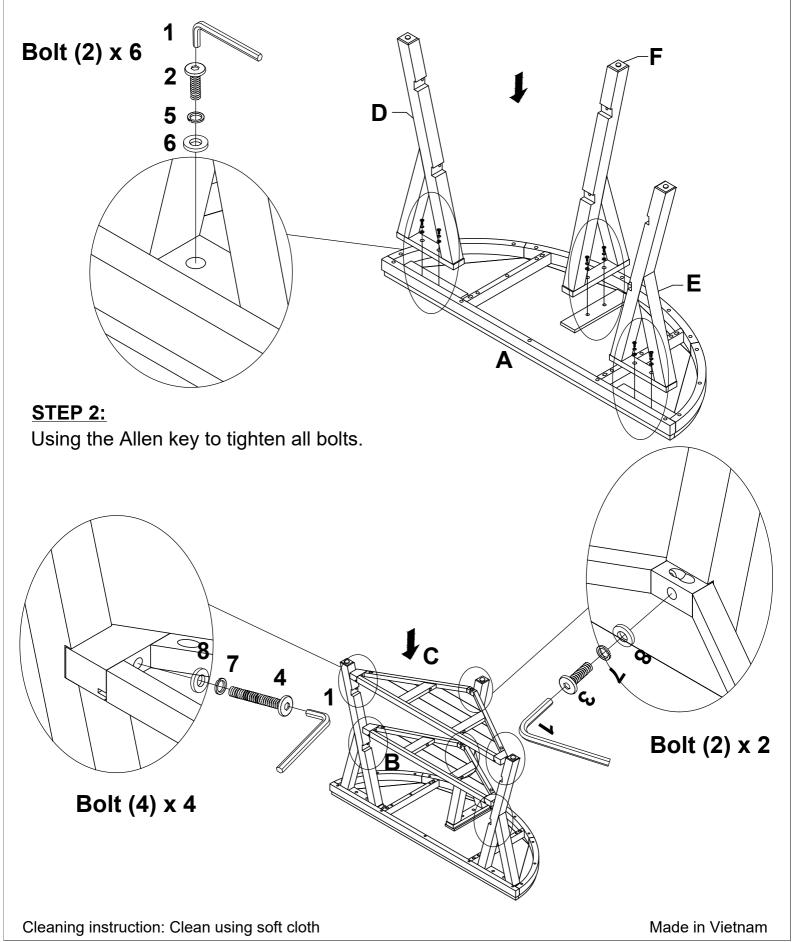

|     | Parts List   |      |
|-----|--------------|------|
| No. | Description  | Q.ty |
| Α   | Table Top    | 1PC  |
| В   | Middle shelf | 1PC  |
| С   | Bottom shelf | 1PC  |
| D   | Left Leg     | 1PC  |
| E   | Right Leg    | 1PC  |
| F   | Center Leg   | 1PC  |

|     | Hardware List |            |                                             |      |  |  |
|-----|---------------|------------|---------------------------------------------|------|--|--|
| No. | Description   | Sketch     | Size                                        | Q.ty |  |  |
| 1   | Allen Key     |            | M4                                          | 1pc  |  |  |
| 2   | Allen Bolt    |            | 5/16" x 38mm                                | 6pcs |  |  |
| 3   | Allen Bolt    |            | 1/4" x 40mm                                 | 2pcs |  |  |
| 4   | Allen Bolt    |            | 1/4" x 60mm                                 | 4pcs |  |  |
| 5   | Spring Washer | Ø          | Ø13 x <sup><u>5</u></sup> " x 1.8mm         | 6pcs |  |  |
| 6   | Flat Washer   | 0          | Ø19 x <u>5</u> " x 1.8mm                    | 6pcs |  |  |
| 7   | Spring Washer | 0          | Ø11 x <sup>1</sup> / <sub>4</sub> " x 1.8mm | 6pcs |  |  |
| 8   | Flat Washer   | $\bigcirc$ | Ø19 x <sup>1</sup> / <sub>4</sub> " x 1.8mm | 6pcs |  |  |