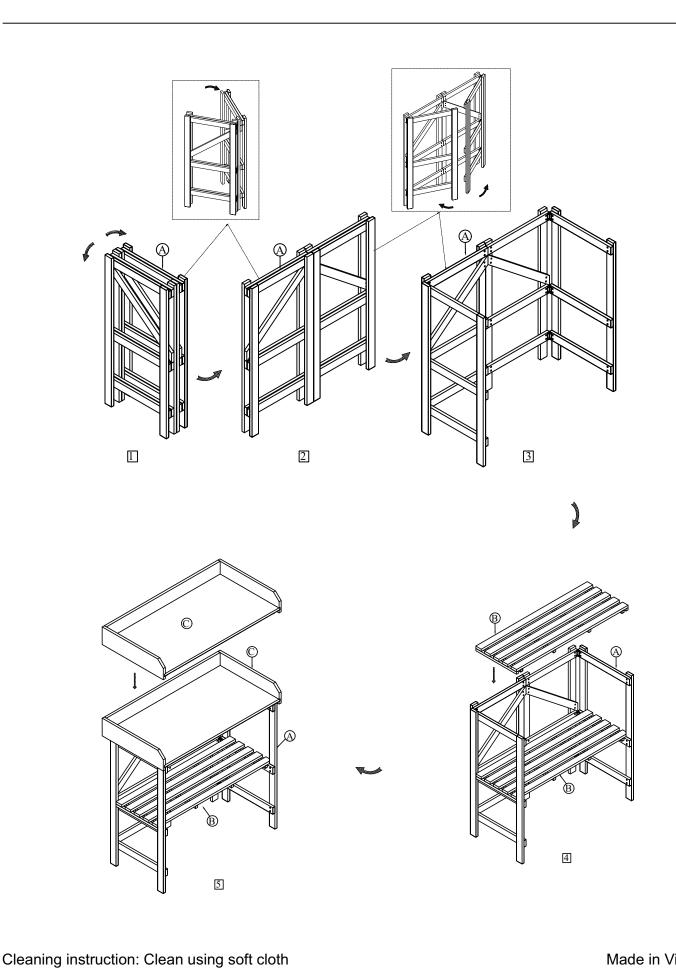

## ASSEMBLY INSTRUCTIONS

ITEM NO.: 1780-14 PLANTER WORK TABLE

Thank you for purchasing this quality product. Place all wooden parts on a clean and smooth surface such as a rug or carpet to avoid the parts from being scratched. Be sure to check all packing materials carefully for small parts may have come loose inside the carton during shipment, clarify and count all parts and compare with the parts list below. Do not tighten all screws / bolts until all completely assembled.

## NOTE: YOU WILL ALSO NEED A SCREWDRIVER (NOT PROVIDED)

These parts are cumbersome and heavy. Therefore, two people are recommended in order to prevent personal injury and insure the parts are not damaged during the assembly.

## **Important Notes**

- \*Keep all hardware parts out of reach of children!
- \*Tighten screws periodically! With the use of this product bolts and screws may become loose over time!
- \*Don't attempt to modify parts!

Cleaning instruction: Clean using soft cloth

Made in Vietnam

## **ASSEMBLY INSTRUCTIONS**

**ITEM NO.: 1780-14 PLANTER WORK TABLE** 

Page 2/2