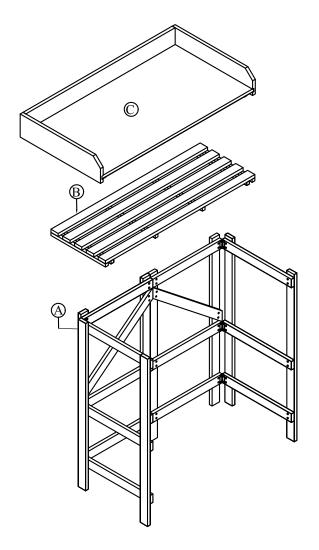

| Parts List |              |      |
|------------|--------------|------|
| No.        | Description  | Q.ty |
| Α          | Wooden part  | 1 PC |
| В          | Wooden shelf | 1 PC |
| С          | Тор          | 1 PC |