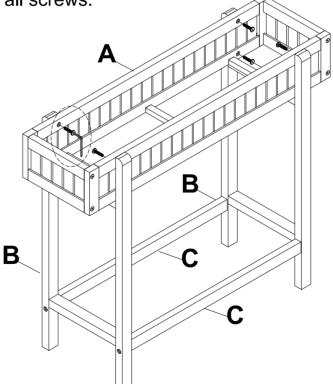

## ASSEMBLY INSTRUCTIONS

ITEM NO.: 1788-35 / 1789-30

**HERB PLANTER** 

STEP 1: Do not fully tighten the bolts until all parts have been assembled.

### STEP 2:

Installation top and leg by screws.

Using the Allen key to tighten all screws.

Allen Bolt (2) x 8

Cleaning instruction: Clean using soft cloth

Made in Vietnam