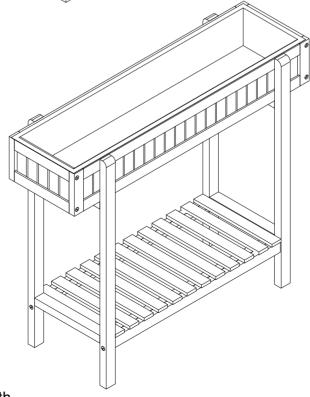

# ASSEMBLY INSTRUCTIONS

IITEM NO.: I788-35 / I789-30

**HERB PLANTER** 

### **STEP 3:**

**STEP 4:** 

Cleaning instruction: Clean using soft cloth

Made in Vietnam