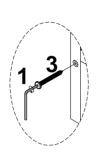

## ASSEMBLY INSTRUCTIONS

ITEM NO.: 1788-35 / 1789-30

**HERB PLANTER** 

STEP 1: Do not fully tighten the bolts until all parts have been assembled.

| Hardware List |             |        |            |      |  |
|---------------|-------------|--------|------------|------|--|
| No.           | Description | Sketch | Size       | Q.ty |  |
| 1             | Allen Key   |        | M4         | 1pc  |  |
| 2             | Allen Bolt  |        | M6 x 30 mm | 8pcs |  |
| 3             | Screws      |        | M6 x 70mm  | 4pcs |  |