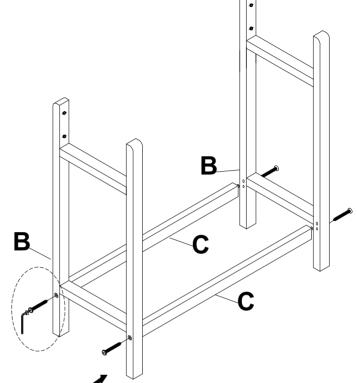

### STEP 2:

Installation top and leg by screws.

Using the Allen key to tighten all screws.

Allen Bolt (2) x 8

Cleaning instruction: Clean using soft cloth

Made in Vietnam

### **STEP 3:**

**STEP 4:** 

Cleaning instruction: Clean using soft cloth

Made in Vietnam