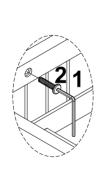

### **STEP 3:**

**STEP 4:** 

Cleaning instruction: Clean using soft cloth

Made in Vietnam

| Hardware List |             |        |            |      |  |
|---------------|-------------|--------|------------|------|--|
| No.           | Description | Sketch | Size       | Q.ty |  |
| 1             | Allen Key   |        | M4         | 1pc  |  |
| 2             | Allen Bolt  |        | M6 x 30 mm | 8pcs |  |
| 3             | Screws      |        | M6 x 70mm  | 4pcs |  |