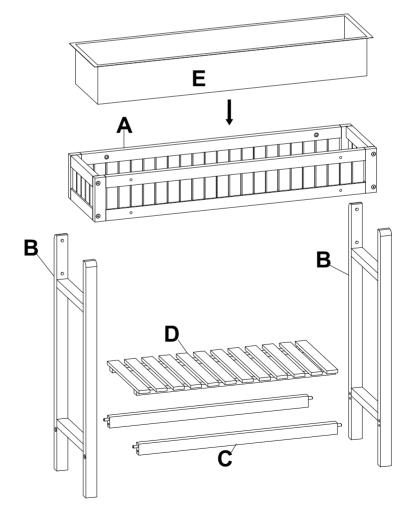

| No. | Description   | Q.ty |
|-----|---------------|------|
| Α   | Wooden Top    | 1PC  |
| В   | Wooden Leg    | 2PCS |
| С   | Connector     | 2PCS |
| D   | Wooden Bottom | 1PC  |
| Е   | Metal Part    | 1PC  |

## ASSEMBLY INSTRUCTIONS

ITEM NO.: 1788-35 / 1789-30

**HERB PLANTER** 

STEP 1: Do not fully tighten the bolts until all parts have been assembled.

### STEP 2:

Installation top and leg by screws.

Using the Allen key to tighten all screws.

Allen Bolt (2) x 8

Cleaning instruction: Clean using soft cloth

Made in Vietnam