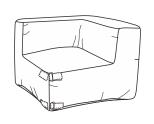

## ITEM NAME / NOM D' ITEM : LUANDA CORNER CHAIR

ITEM # / NO. ITEM: 704002 (GRAY)

Enquiry: parts@zuomod.com