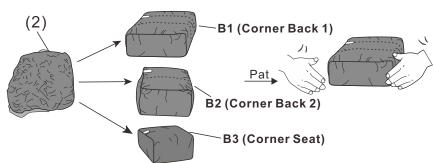

## **INSTRUCTIONS**

A If you're not in a hurry to use it, pls take up to 48 hours for the foam to fully expand.

No.1 Remove the plastic of this shrunken foam pack. Shake and pat it for 10 minutes to break up the foam. It should start expand slowly.

No.2 If the foam does not expand, grad parts of the cushion and loosen and lumps of foam that may have gathered inside. Give the chair a good shake to help the foam expand better and distribute uniformly. The more you shake, the better the foam will expand.