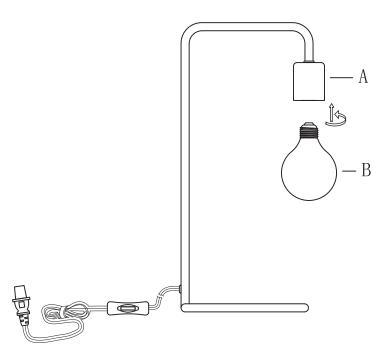

## ASSEMBLY INSTRUCTIONS FOR Morgan Desk Lamp

Model # 3037-01 # 3037-21 # 3037-22

1. Screw bulb(B) clockwise into socket (A) to tighten.