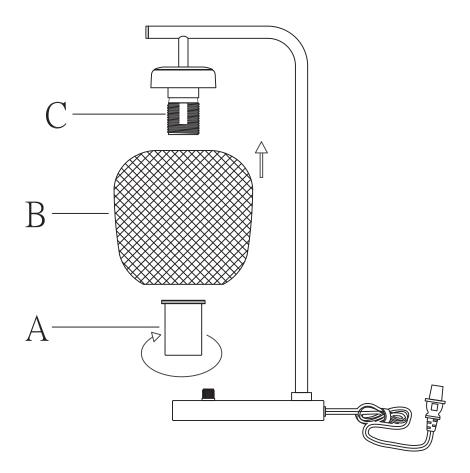

## ASSEMBLY INSTRUCTIONS FOR Vivian Desk Lamp

Model # 3575-22 3575-26

Socket ring (A) comes pre-assembled to the socket (C). Before assembling the shade, please unscrew this socket ring (A). Set shade (B) onto socket (C) and tighten clockwise with socket ring(A) to secure shade.