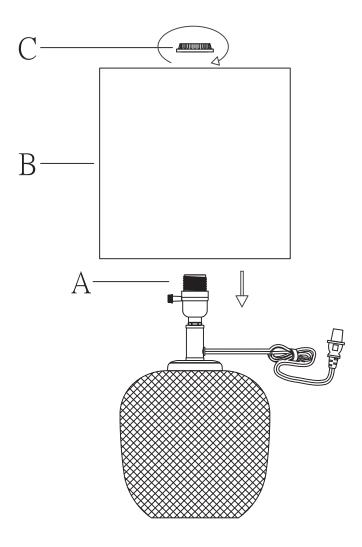

## ASSEMBLY INSTRUCTIONS FOR Vivian Table Lamp Model # 3576-22

3576-26

 Socket ring (C) comes pre-assembled to the socket (A). Before assembling the shade, please unscrew this socket ring (C). Set shade (B) onto socket (A) and tighten clockwise with socket ring(C) to secure shade.