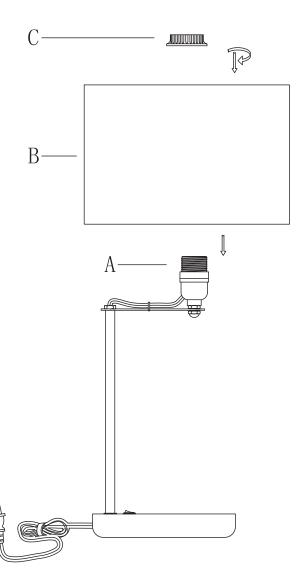

## **Oliver AdessoCharge Table Lamp**

Model # 3689-01

1. Place shade (B) onto the socket(A), and tighten clockwise with socket ring(C) to secure shade.