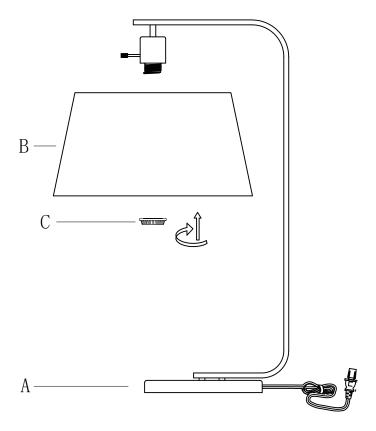

## **30" Bernard Tall Table Lamp**

ADESSO

AF49161R 1.0

Vendor Code : ADES Model # AF49161R SKU#90149165

- 1. Remove all parts and lay on a flat surface.
- 2. Socket ring(C) comes pre-assembled to the socket. Before assembling the shade, please unscrew this socket ring(C). Set shade(B) onto socket and tighten clockwise with socket ring(C) to secure shade.