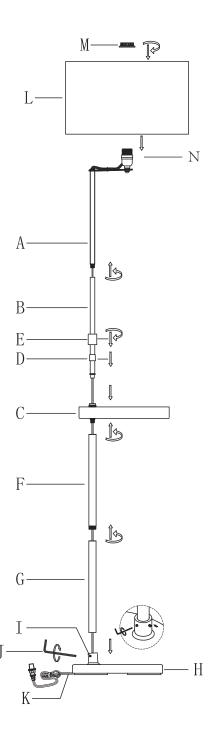

## ASSEMBLY INSTRUCTIONS FOR Oliver AdessoCharge Shelf Floor Lamp

Model # 3691-01

- 1. Screw pole (B) clockwise into pole (A) to tighten.
- 2. Insert pole (B) into wood shelf threading, then move plastic ring (D) down to the bottom of the pole. Move metal ring (E) down over plastic ring (D) and screw the metal ring (E) clockwise to tighten the pole (B) to the wood shelf
- 3. Screw pole (F) clockwise into the wood shelf (C)to tighten.
- 4. Screw pole (G) clockwise into pole (F) to tighten.
- 5. Insert pole(G) into base (H) and get the remaining slack of the power cord out carefully from point (K), then use Allen Wrench(J) to tighten screws (I) and secure the pole into the lamp base.
- 6.Set shade (L) onto socket(N) ,and screw the socket ring (M) clockwise onto socket to secure the shade.