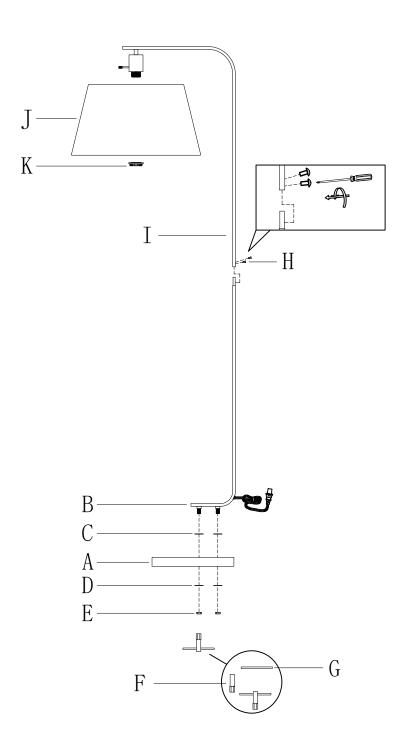

Vendor Code : ADES Model # AF49162 SKU#90249167

- 1. Remove all parts and lay on a flat surface.
- 2. Place black metal piece(C) onto the base(A), then insert part(B) into the base. Place nickel metal piece(D) onto the bottom of base and screw the screw nuts(E) onto the base, using wrench (F) to secure the part(B) to the base. Before using the wrench(F), insert pole(G) into the wrench (located in your hardware pack). Make sure the shade is facing forward so that it hangs over the base.
- 3. Insert pole(I) onto part(B) and use a phillips head screwdriver to tighten screws (H) and secure the 2 poles together. (Phillips head screwdriver not included)
- 4. Socket ring(K) comes pre-assembled to the socket. Before assembling the shade, please unscrew this socket ring(K). Set shade(J) onto socket and tighten clockwise with socket ring(K) to secure shade.

## PACKAGE CONTENTS:

| C<br>Blak Metal Piece | D<br>Nickel Metal Piece | E<br>Screw | H<br>Screw | F<br>Wrench | G<br>Pole | (Phillips head screwdriver not included) |
|-----------------------|-------------------------|------------|------------|-------------|-----------|------------------------------------------|
| 2 pcs                 | 2 pcs                   | 2 pcs      | 3 pcs      | 1 pcs       | 1 pcs     | _                                        |
|                       |                         |            |            |             |           |                                          |