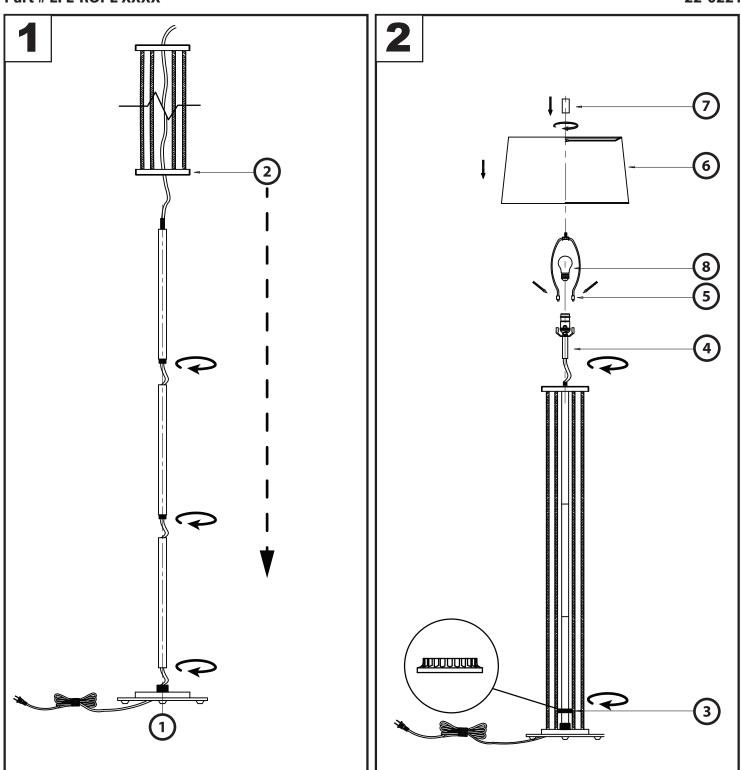

## ROPE FLOOR LAMP

## Part # LFL-ROPE XXXX

22-0221



## **WARNING: LIGHTING**

- Read all instructions carefully and completely before assembly and use. Retain for future reference.
- Keep plastic bags and small parts away from children.
- For residential (non-commercial) use only.
- Warning: Risk of fire; Use E26 60 watt bulb max.
- Electrocution hazard.
- DO NOT use if cord is frayed/damaged.

- Periodically check for loose hardware; retighten as necessary.
- DO NOT use product if any component becomes damaged.
- DO NOT use power tools to assemble OR overtighten hardware.
- DO NOT stand on product. Use only for intended purpose.
- Max weight limit 25 lbs.