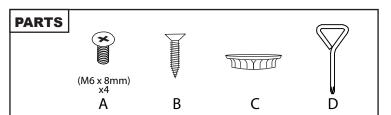

## **Archer Floor Lamp**

## Part # LFL-ARCHER XX+XX

LFL-ARCHER-220201





## **⚠ WARNING: LIGHTING**

- Read all instructions carefully and completely before assembly and use. Retain for future reference.
- Keep plastic bags and small parts away from children.
- For residential (non-commercial) use only.
- Warning: Risk of fire; Use \_\_ watt bulb max.
- · Electrocution hazard.
- DO NOT use if cord is frayed/damaged.

- Periodically check for loose hardware; retighten as necessary.
- DO NOT use product if any component becomes damaged.
- DO NOT use power tools to assemble OR overtighten hardware.
- DO NOT stand on product. Use only for intended purpose.
- Max weight limit 25 lbs.