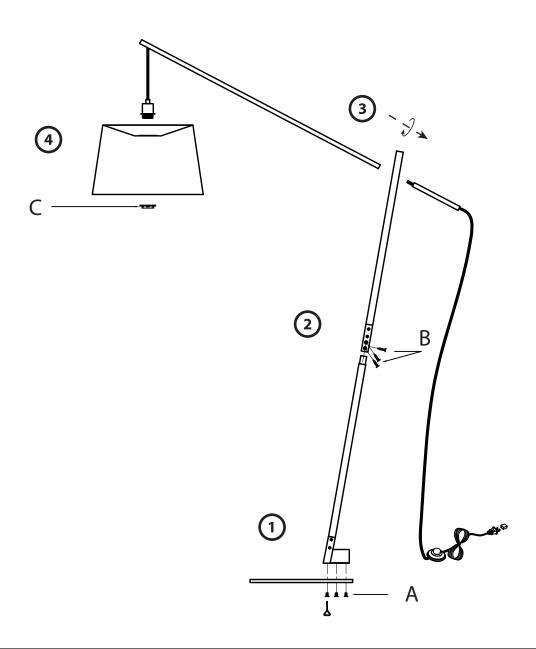

## **Archer Floor Lamp**

## Part # LFL-ARCHER XX+XX

LFL-ARCHER-220201





## **⚠ WARNING: LIGHTING**

- Read all instructions carefully and completely before assembly and use. Retain for future reference.
- Keep plastic bags and small parts away from children.
- For residential (non-commercial) use only.
- Warning: Risk of fire; Use \_\_ watt bulb max.
- · Electrocution hazard.
- DO NOT use if cord is frayed/damaged.

- Periodically check for loose hardware; retighten as necessary.
- DO NOT use product if any component becomes damaged.
- DO NOT use power tools to assemble OR overtighten hardware.
- DO NOT stand on product. Use only for intended purpose.
- Max weight limit 25 lbs.