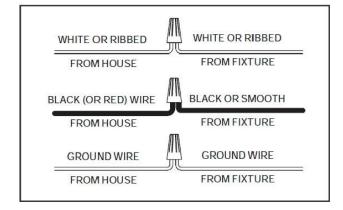

## Carefully unpack and identify all parts before assembly.

- 1.Be sure the power to the installation point is off.
- 2.Pull the power supply wires out from the outlet box, and mount the **Universal Bar** to the outlet box with Outlet Box Screws.
- 3.Attach the power supply wires to the fixture lead wires by connecting black to black, and white to white. Attach the power supply ground wire from the outlet box and the fixture ground wire from the fixture to the green ground screw on the mounting bracket or connect both wires together using the correct size of wire connectors.
- 4. Align the Holes in the Blackplate with the Mounting Screws attached to the Universal Bar.
- 5.Pass the fixture over the **Mounting Screws** and secure againse by threading **Mounting Balls** onto end of Screw. Tighten until snug.
- 6.Install the Bulb referring to fixture markings and/or labels for maximun wattage on the Socket(No Included)