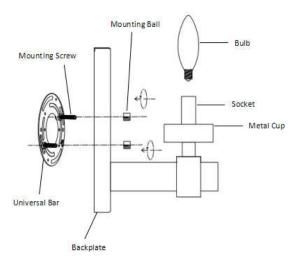

## Carefully unpack and identify all parts before assembly.

- 1.Be sure the power to the installation point is off.
- 2.Pull the power supply wires out from the outlet box, and mount the **Universal Bar** to the outlet box with Outlet Box Screws.
- 3.Attach the power supply wires to the fixture lead wires by connecting black to black, and white to white. Attach the power supply ground wire from the outlet box and the fixture ground wire from the fixture to the green ground screw on the mounting bracket or connect both wires together using the correct size of wire connectors.
- 4. Align the Holes in the Blackplate with the Mounting Screws attached to the Universal Bar.
- 5.Pass the fixture over the **Mounting Screws** and secure againse by threading **Mounting Balls** onto end of Screw. Tighten until snug.
- 6.Install the Bulb referring to fixture markings and/or labels for maximun wattage on the Socket(No Included)

7. Place the Glass Shade carefully onto the Metal Cup.

22521