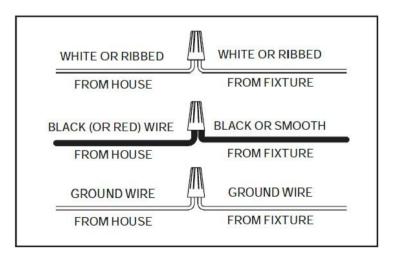

### 5. The power supply wire consists of three wires, one black wire, one white wire and one silver ground wire.

Connect the wires as shown.

A.Connect the House Ground Wire to the Fixture Ground Wire.

B.Connect the House White (or Ribbed) Wire to the Fixture Supply Wire (White or Ribbed Side).

C.Connect the House Black (or Red) Wire to the Fixture Supply Wire (Black or Smooth Side).

D.Wrap each connected wire with Wire Connector and carefully stuff all of the connected wires into the Outlet Box.