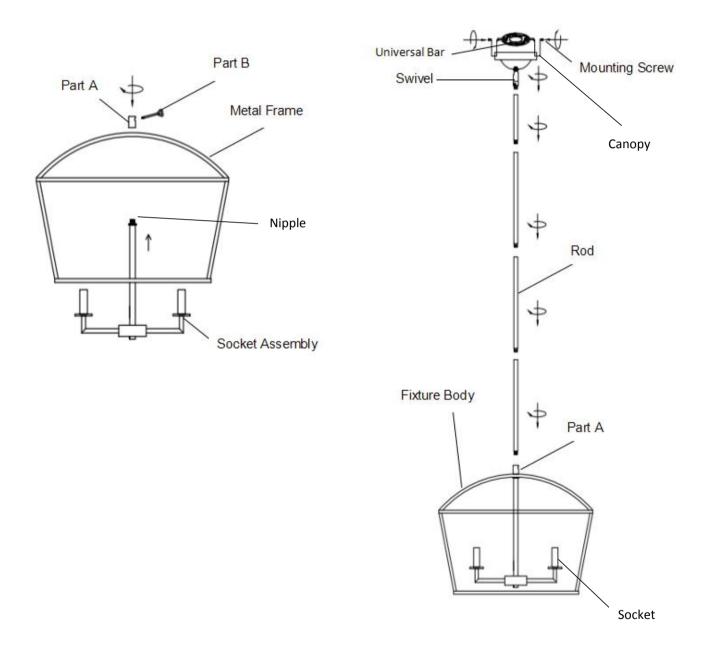

#### Carefully unpack all lamp parts from carton. We suggest a licensed electrician for all fixture installations.

- 1. Take the lamp carefully out of the Carton, and place on a flat surface.
- 2. Be sure power to the installation point is OFF.Follow the steps below for assembly.
- 3. Adjust the length of wire needed for your installation, remove excess. Determine the number of Rods to be assembled to the **Fixture Body** as needed for your hanging height.Pull the Supply Wire with Ground Wire through the selected **Rods** and **Swivel**.Thread the **Rods** & connect **Part A**. Hand tighten.
- Pass the supply wire through the Universal Bar assembly, secure the Universal Bar to the Outlet Box with Outlet Box Screws.

- 6. Fasten the Universal Bar to the Canopy. Thread Mounting Screws to secure it. Tighten until snug with screwdriver
- 7. Place the Nipple of the Socket Assembly into the Holes of Metal Frame and secure with Part A. Then use Part B screw Part A until snug.
- 8. Install the correct Bulb(Bulb Included) into the Socket until snug.