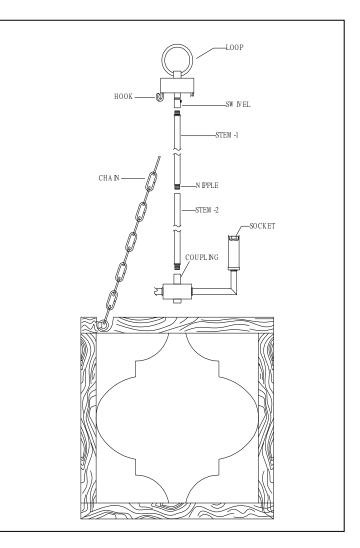

## 21508

WARNING: TO AVOID RISK OF ELECTRICAL SHOCK, BE SURE TO SHUT OFF POWER BEFORE INSTALLING OR SERVICING THIS FIXTURE. WE SUGGEST A LICENSED ELECTRICIAN FOR ALL FIXTURE INSTALLATIONS.

## **Installation Steps**

- 1. Carefully unpack your new fixture and lay out all the parts on a clear surface.
- 2. Assemble the Stem-1 and Stem-2 together using the Nipple.
- 3. Install the Stem-2 into the Coupling and Swivel.
- 4. Install the Chain into the Hook.
- Install the light bulb in accordance with the fixture's specifications.
  DO NOT EXCEED THE MAXIMUM WATTAGE RATING!
- 6. Turn on the power at fuse or Circuit Box.