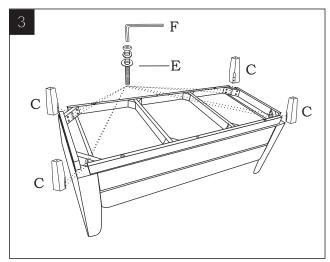

| NO TOOLS REQUIRED |             |                                        |     |
|-------------------|-------------|----------------------------------------|-----|
| PARTS LIST        |             |                                        |     |
| NO.               | DESCRIPTION | PARTS                                  | QTY |
| A                 | Armrests    |                                        | 2   |
| В                 | Trunk       |                                        | 1   |
| С                 | Legs        |                                        | 4   |
| D                 | Bolsters    |                                        | 2   |
| E                 | Screws      | 10000000000000000000000000000000000000 | 16  |
| F                 | Allen Key   | M6                                     | 1   |