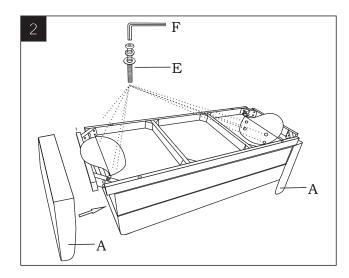

| NO TOOLS REQUIRED |             |                                        |     |
|-------------------|-------------|----------------------------------------|-----|
| PARTS LIST        |             |                                        |     |
| NO.               | DESCRIPTION | PARTS                                  | QTY |
| A                 | Armrests    |                                        | 2   |
| В                 | Trunk       |                                        | 1   |
| С                 | Legs        |                                        | 4   |
| D                 | Bolsters    |                                        | 2   |
| E                 | Screws      | 10000000000000000000000000000000000000 | 16  |
| F                 | Allen Key   | M6                                     | 1   |