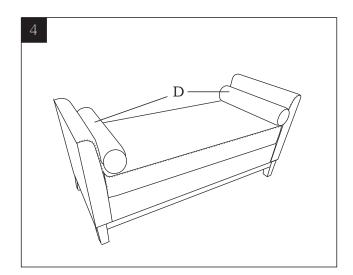

| NO TOOLS REQUIRED |             |                                        |     |
|-------------------|-------------|----------------------------------------|-----|
| PARTS LIST        |             |                                        |     |
| NO.               | DESCRIPTION | PARTS                                  | QTY |
| A                 | Armrests    |                                        | 2   |
| В                 | Trunk       |                                        | 1   |
| С                 | Legs        |                                        | 4   |
| D                 | Bolsters    |                                        | 2   |
| E                 | Screws      | 10000000000000000000000000000000000000 | 16  |
| F                 | Allen Key   | M6                                     | 1   |