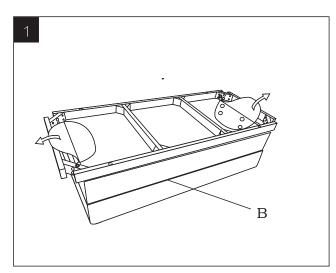

| NO TOOLS REQUIRED |             |                                        |     |
|-------------------|-------------|----------------------------------------|-----|
| PARTS LIST        |             |                                        |     |
| NO.               | DESCRIPTION | PARTS                                  | QTY |
| A                 | Armrests    |                                        | 2   |
| В                 | Trunk       |                                        | 1   |
| С                 | Legs        |                                        | 4   |
| D                 | Bolsters    |                                        | 2   |
| E                 | Screws      | 10000000000000000000000000000000000000 | 16  |
| F                 | Allen Key   | M6                                     | 1   |