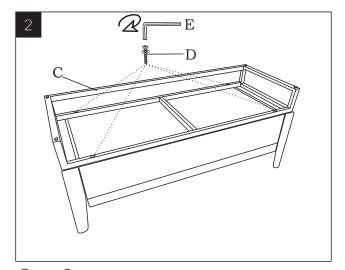

Step 2

Step 3

1

M6

Hardware Pack Location: In the corner of inside carton

Allen Key