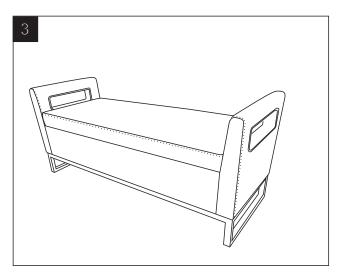

Step 2

Step 3

1

M6

Hardware Pack Location: In the corner of inside carton

Allen Key