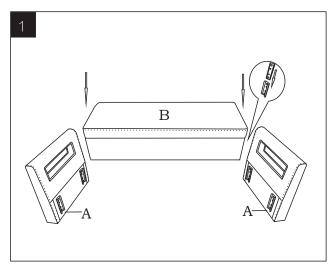

Step 1

 $\mathbf{E}$ 

| NO TOOLS REQUIRED |             |               |     |
|-------------------|-------------|---------------|-----|
| PARTS LIST        |             |               |     |
| NO.               | DESCRIPTION | PARTS         | QTY |
| A                 | Armrests    |               | 2   |
| В                 | Trunk       |               | 1   |
| С                 | Base        |               | 1   |
| D                 | Screws      | 00<br>M6*60mm | 4   |
|                   |             |               |     |