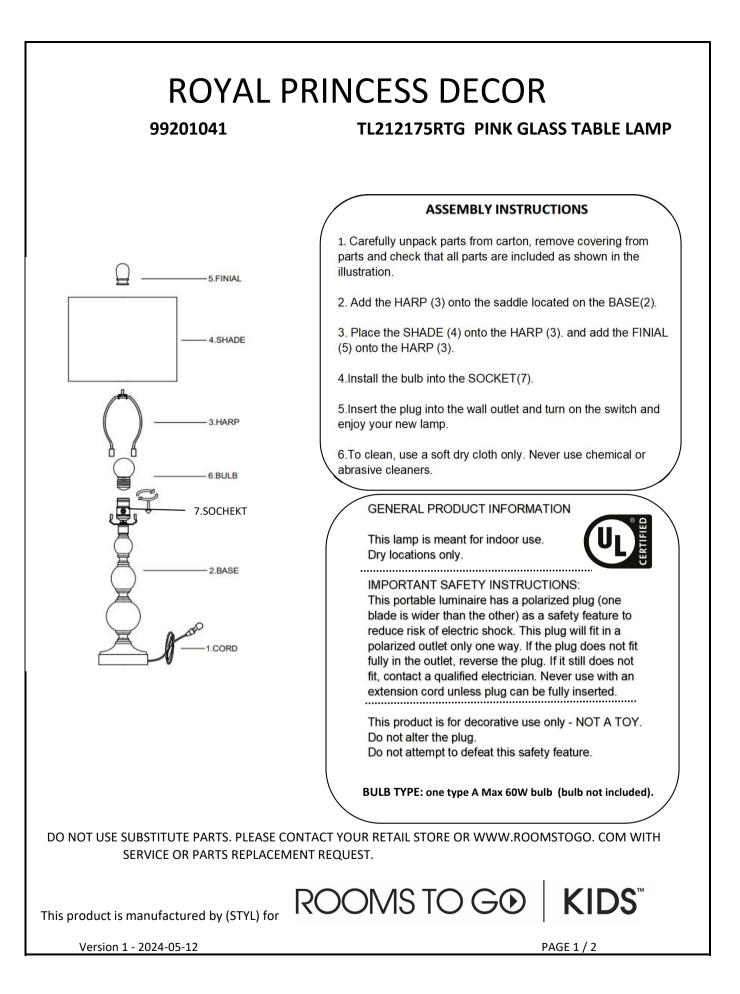

## TL212175RTG PINK GLASS TABLE LAMP

IMPORTANT SAFETY INSTRUCTIONS

## Read all instructions before using this furnishing.

DANGER - To reduce the risk of electric shock.

- This portable lamp has a polarized plug (one blade is wider than the other) as a safety feature to reduce the risk of electric shock.
- This plug will fit in a polarized outlet only one way.
- If the plug does not fit fully in the outlet, reverse the plug.
- If it still does not fit, contact a qualified electrician.
- Never use with an extension cord unless the plug can be fully inserted.
- Do not alter the plug.

CHOKING HAZARD -- Small Parts This piece contains small parts, not intended for children under 3 years of age.

DO NOT USE SUBSTITUTE PARTS. PLEASE CONTACT YOUR RETAIL STORE OR WWW.ROOMSTOGO. COM WITH SERVICE OR PARTS REPLACEMENT REQUEST.