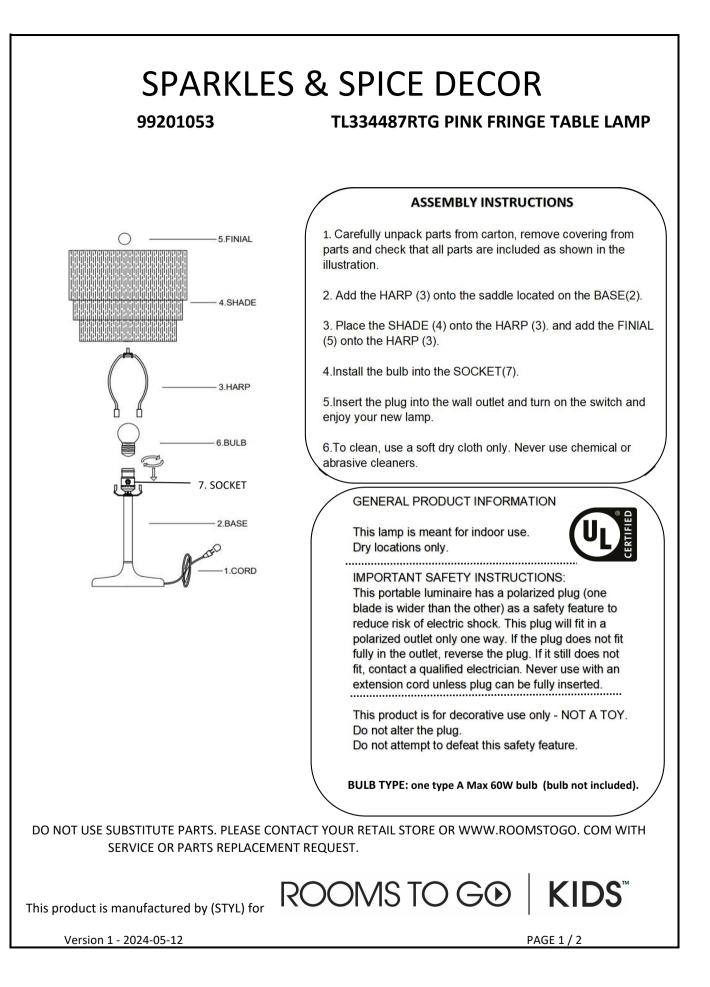

## **SPARKLES & SPICE DECOR**

## 99201053

## TL334487RTG PINK FRINGE TABLE LAMP

IMPORTANT SAFETY INSTRUCTIONS

Read all instructions before using this furnishing.

DANGER - To reduce the risk of electric shock.

- This portable lamp has a polarized plug (one blade is wider than the other) as a safety feature to reduce the risk of electric shock.
- This plug will fit in a polarized outlet only one way.
- If the plug does not fit fully in the outlet, reverse the plug.
- If it still does not fit, contact a qualified electrician.
- Never use with an extension cord unless the plug can be fully inserted.
- Do not alter the plug.