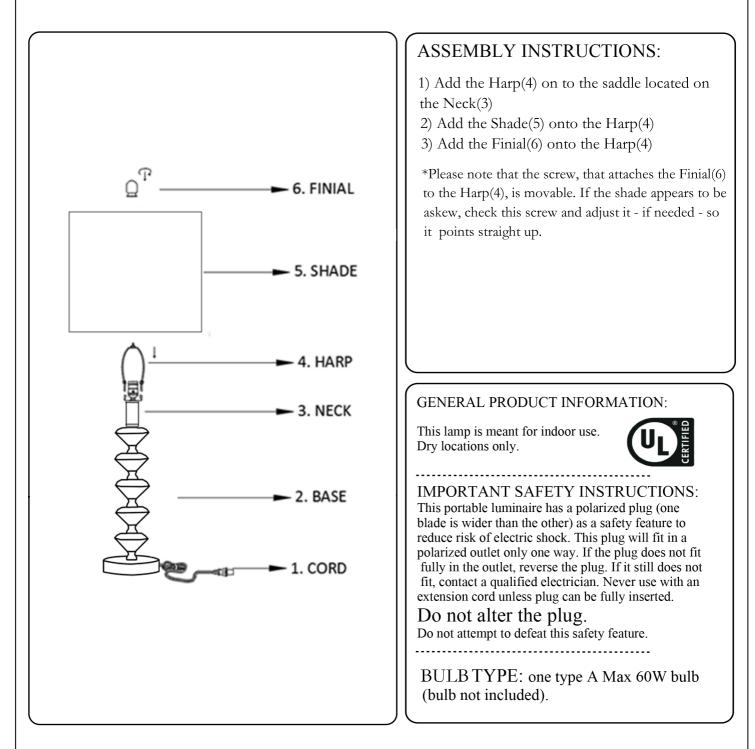

# IMPORTANT SAFETY INSTRUCTIONS

Read all instructions before using this furnishing.

DANGER - To reduce the risk of electric shock.

- This portable lamp has a polarized plug (one blade is wider than the other) as a safety feature to reduce the risk of electric shock.
- This plug will fit in a polarized outlet only one way.
- If the plug does not fit fully in the outlet, reverse the plug.
- If it still does not fit, contact a qualified electrician.
- Never use with an extension cord unless the plug can be fully inserted.
- Do not alter the plug.

### INSTRUCCIONES DE SEGURIDAD IMPORANTES

Leer todas las instrucciones antes de usar este mobiliario.

### PELIGRO - Para reduce el riesgo de descargas eléctrica.

- Esta lámpara portátil tiene un enchufe polarizado (una hoja es más ancha que la otra) como característica de seguridad para reducir el riesgo de descarga eléctrica.
- Este enchufe encajará en una salida polarizada de una sola manera.
- Si el enchufe no encaja completamente en el tomacorriente , invierta el enchufe.
- Si aún no encaja, comuníquese con un electricista calificado.
- Nunca lo use con un cable de extensión a menos que el enchufe se pueda insertar completamente.
- No altere el enchufe.

DO NOT USE SUBSTITUTE PARTS. PLEASE CONTACT YOUR RETAIL STORE OR WWW.ROOMSTOGO. COM WITH SERVICE OR PARTS REPLACEMENT REQUEST.