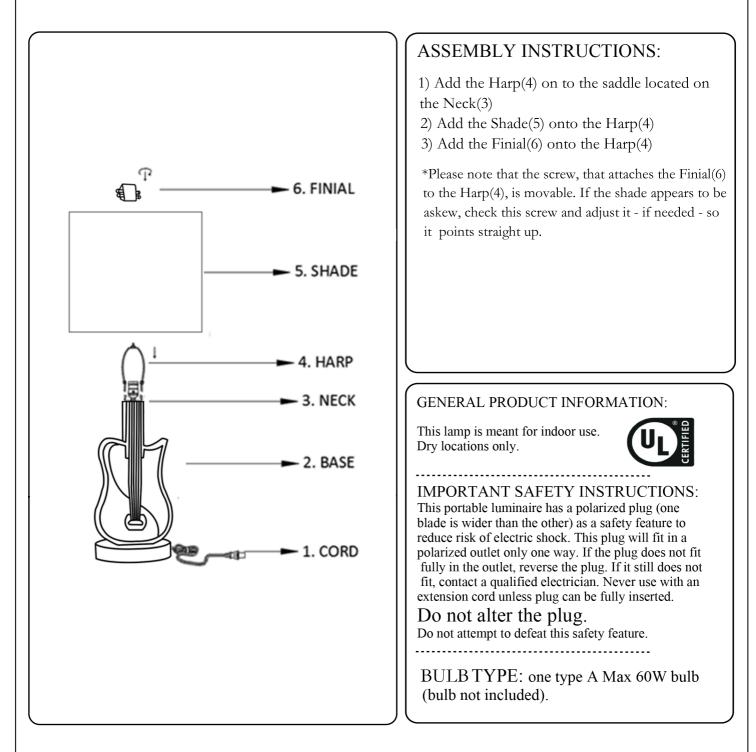

### IMPORTANT SAFETY INSTRUCTIONS

Read all instructions before using this furnishing.

DANGER - To reduce the risk of electric shock.

- This portable lamp has a polarized plug (one blade is wider than the other) as a safety feature to reduce the risk of electric shock.
- This plug will fit in a polarized outlet only one way.
- If the plug does not fit fully in the outlet, reverse the plug.
- If it still does not fit, contact a qualified electrician.
- Never use with an extension cord unless the plug can be fully inserted.
- Do not alter the plug.