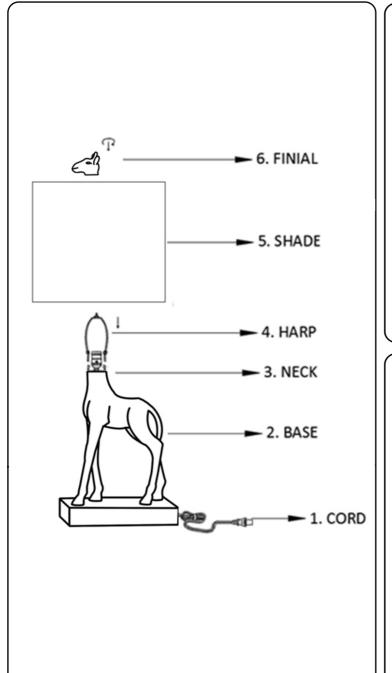

## ASSEMBLY INSTRUCTIONS:

- 1) Add the Harp(4) on to the saddle located on the Neck(3)
- 2) Add the Shade(5) onto the Harp(4)
- 3) Add the Finial(6) onto the Harp(4)
- \*Please note that the screw, that attaches the Finial(6) to the Harp(4), is movable. If the shade appears to be askew, check this screw and adjust it - if needed - so it points straight up.