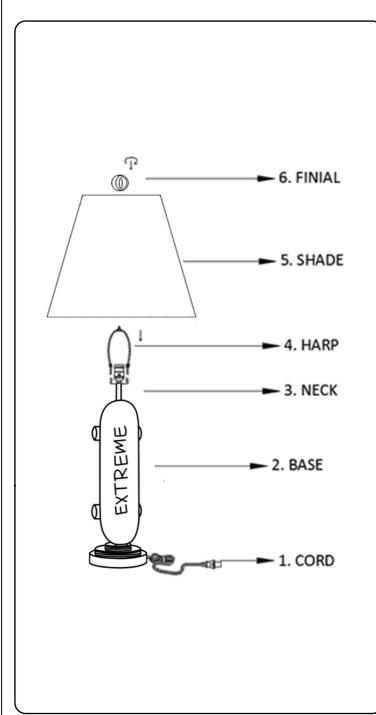

## ASSEMBLY INSTRUCTIONS:

- 1) Add the Harp(4) on to the saddle located on the Neck(3)
- 2) Add the Shade(5) onto the Harp(4)
- 3) Add the Finial(6) onto the Harp(4)
- \*Please note that the screw, that attaches the Finial(6) to the Harp(4), is movable. If the shade appears to be askew, check this screw and adjust it - if needed - so it points straight up.